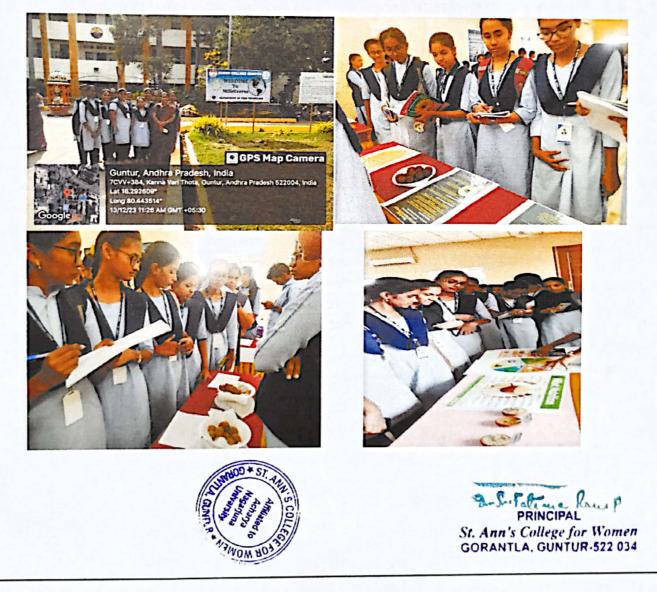

### DEPARTMENT OF LIBRARY SCIENCE LIBRARY ACTIVITY:: 2023-2024

- Event Name : "Exhibition on New Arrivals"
- Event Date : 14<sup>th</sup> August 2023
- Event Time : 12.00pm to 1.00pm
- Benefited : 927 Students of UG

Event Details : Book Exhibition is a Book fair and a special occasion for the lovers of books. Variety of books is exhibited on that day for the readers to know about the various sources of information available in the library. Rev. Dr. Sr. Fathima Rani . P addressed the students regarding the importance of library that everyone must visit the library to update their knowledge. The main motive of the programme is to promote the use of books as well as the library among Students, Teaching staff and non-teaching staff of the college. Library plays a great role in encouraging people to inculcate the reading habit in them.