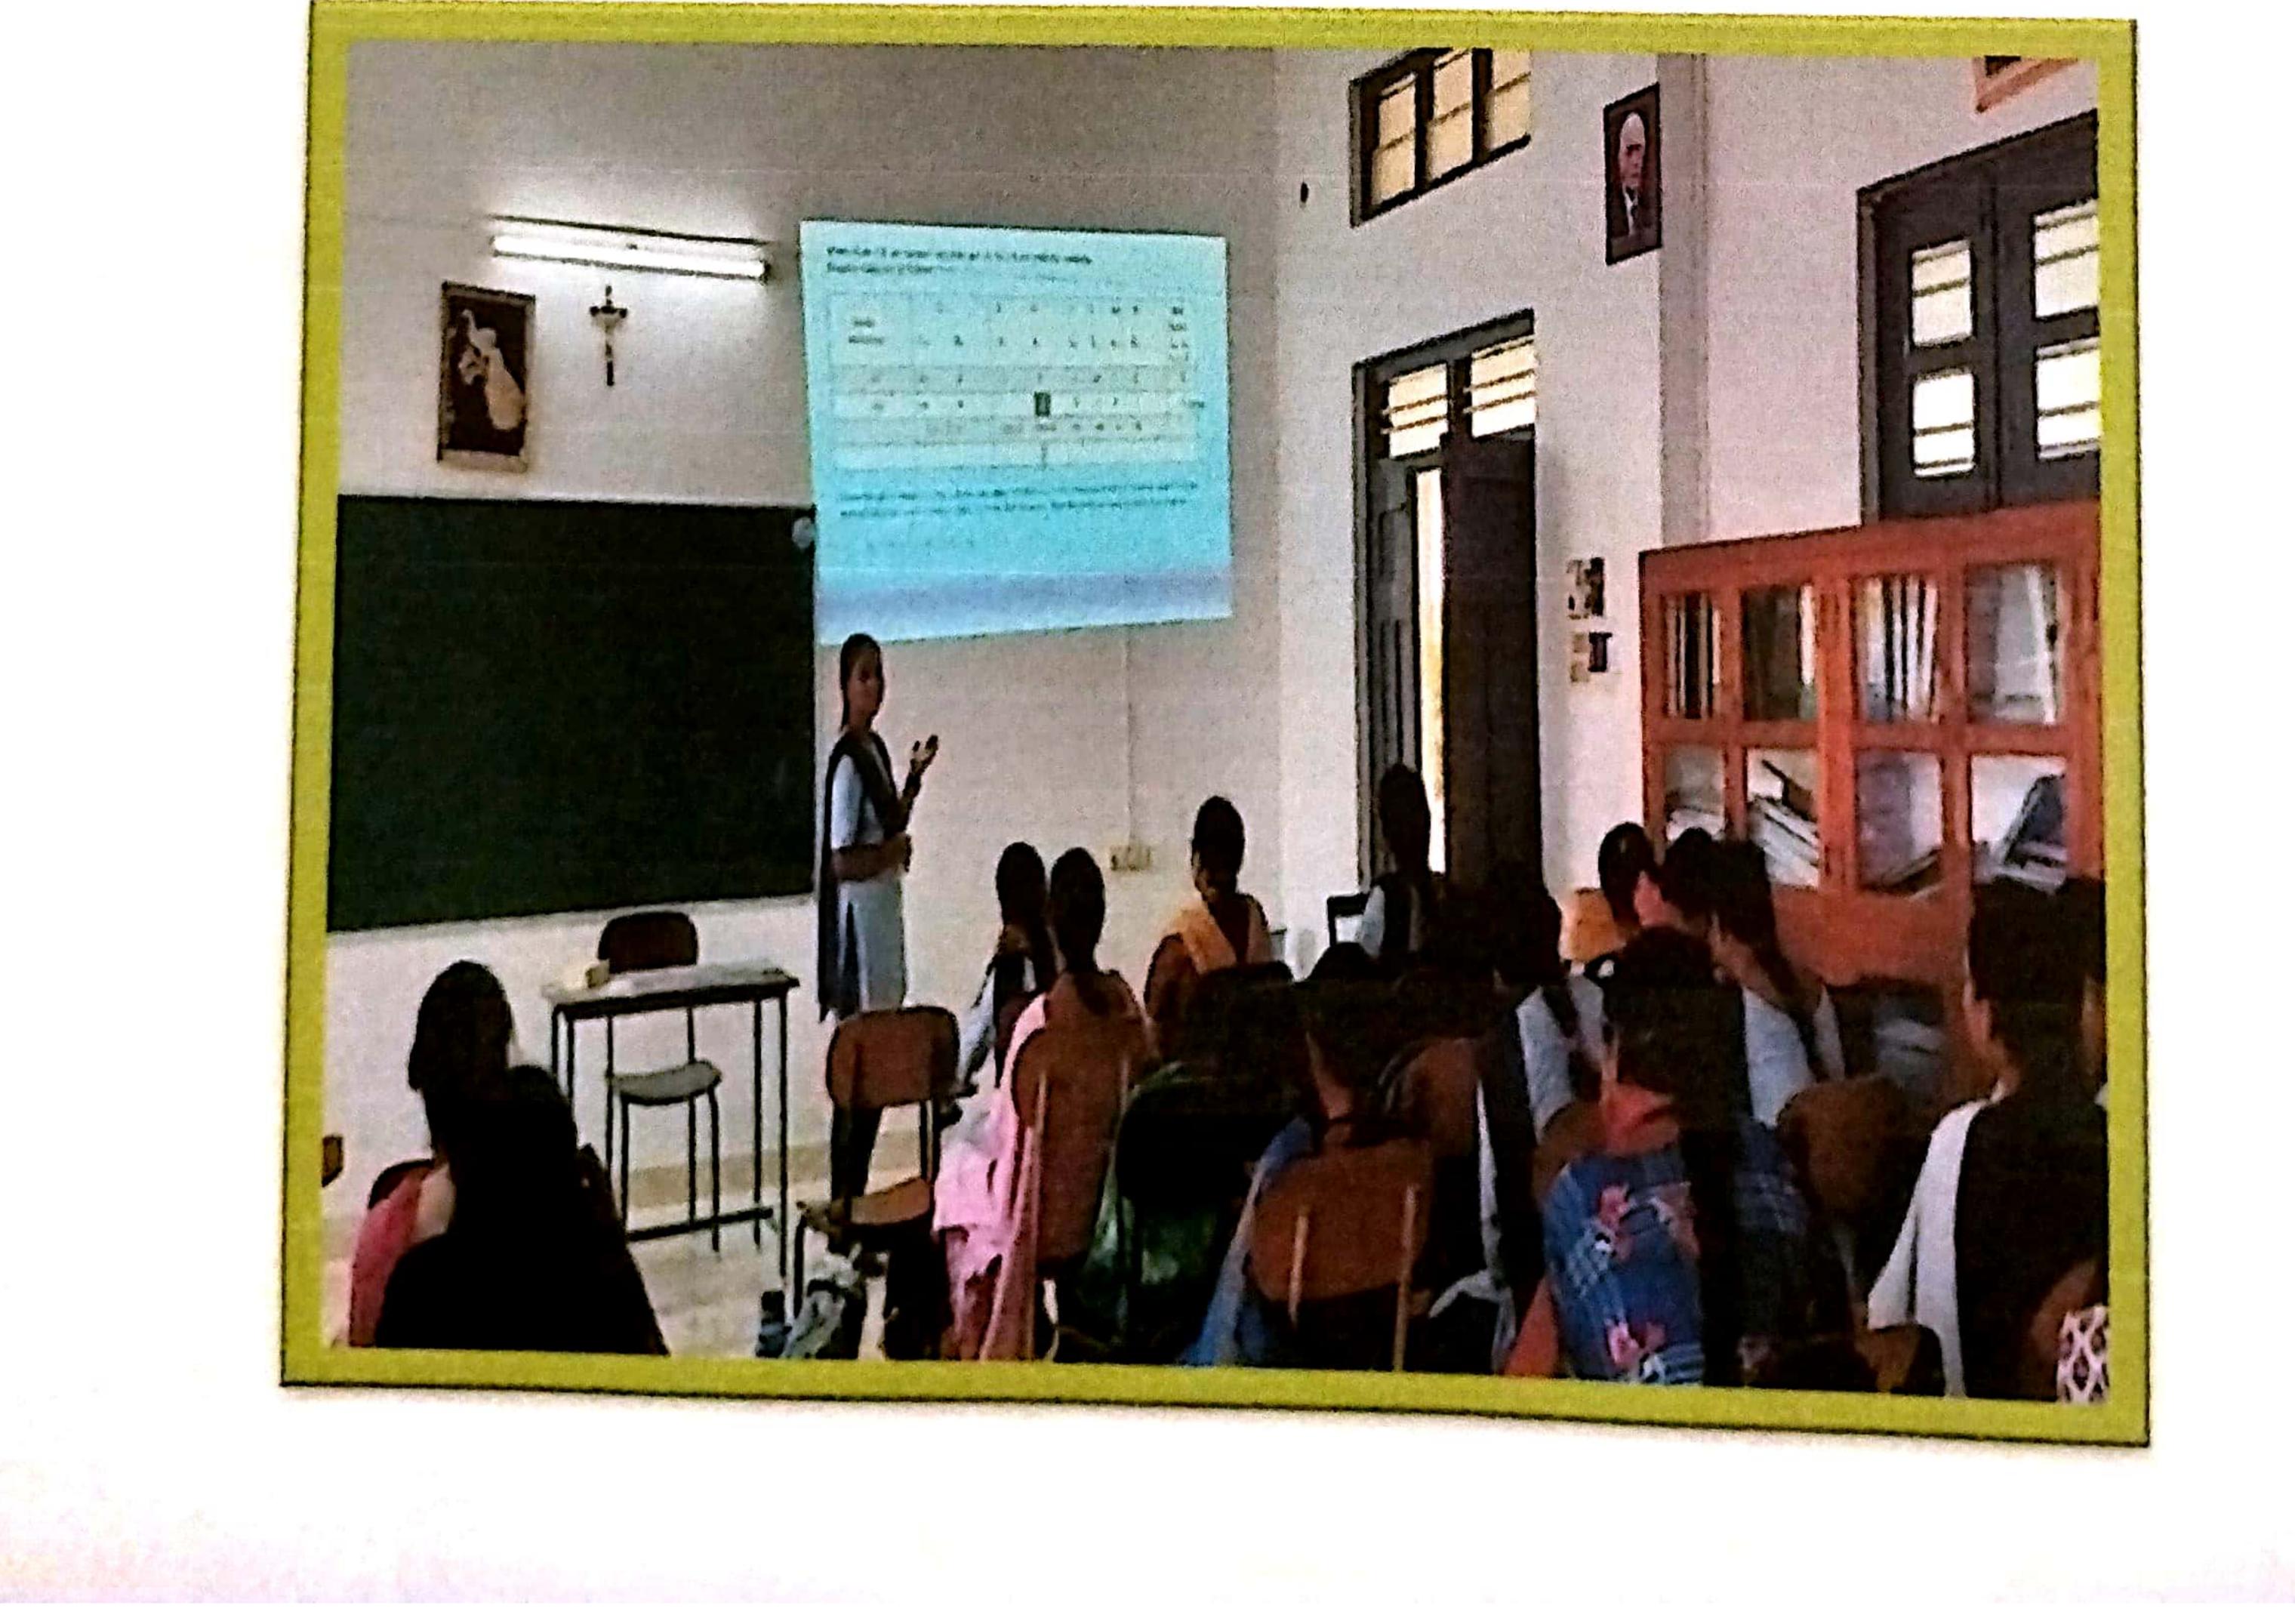

Website: www.stannscollegeforwomen.org

The Department has dedicated, experienced and well qualified faculty members who continually update the knowledge on global trends. Teaching is a noble profession that shapes the character, caliber and future of an individual to develop a broad, deep and rigorous knowledge of the quantitative problems that govern the natural world. In this connection, the department of physics organizes various curricular and co-curricular activities like seminars workshops, quiz and PowerPoint presentation etc.