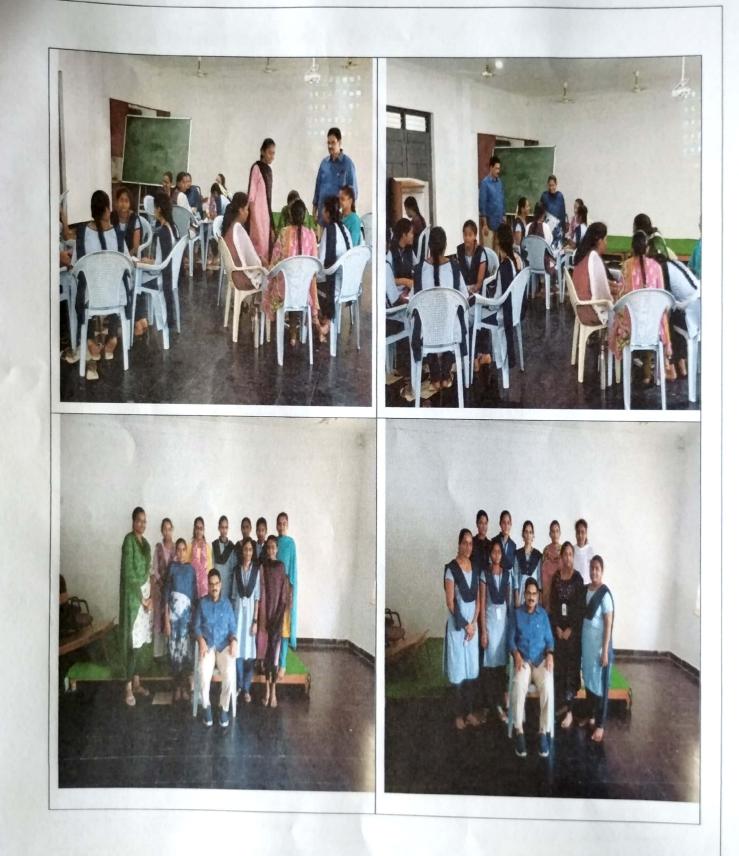

### Notice : U.G & P.G (Staff & Students)

This is to intimate to all the U.G. & P.G Teaching, Non -Teaching staff & students of U.G. & P.G about the conduction of event by the Department of Library Science i.e "Exhibition on New Arrivals " which to be held in U.G. Library at 12.00 p.m today itself.  $\downarrow P.\Pi$ .

All are invited to come and visit the U.G Library

Jo.S.Fotoma Kr 14 18

PRINCIPAL St. Ann's College for Women GORANTLA, GUNTUR-522 034

## Exhibition On New Arrivals

Chief Guest : Dr.Sr.Fathima Rani.P

Principal & Correspondent

ORGANIZED BY

Date: 14<sup>th</sup> August 2023 Venue: U.G Library (We cordially Invite The Principal ,Staff & Students)

Department Of Library Science In Collaboration With IQAC