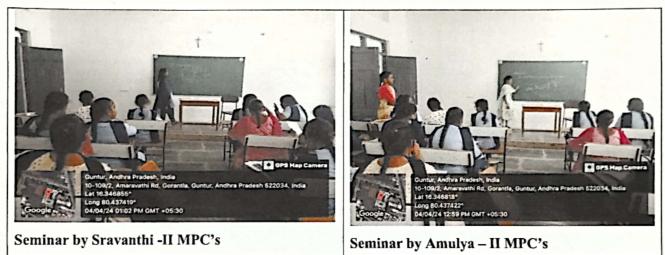

e 02-04-2024.



Principal Dr. S. Fate man have P PRINCIPAL St. Ann's College for Women Gorantia, Guntur-522 034.



(Affiliated to Acharya Nagarjuna University, Recognized Under Section 2(f) of UGC Act 1956-New Delhi) Amaravathi Road, Gorantla, Guntur – 522034 (A.P)

Email: st\_anns\_coll@yahoo.co.in Website: www.stannscollegeforwomen.org

#### DEPARTMENT OF PHYSICS

#### **STUDENT SEMINARS:**

The Department of Physics conducted student seminars to enable the students to improve their knowledge and understanding of a topic by engaging with key issues participation is therefore necessary and successful participation involves preparation. This helps Identify own strengths and develop areas for growth, Demonstrate that challenges have been undertaken, developing new skills in the process.





Seminar by II MPC's Student

Pre Harp Carrier Pre Harp Ca

Seminar by II MPC's Student



Dr. S. Faterne Row P PRINCIPAL St. Ann's College for Women Gorantia, Guntur-522 034.