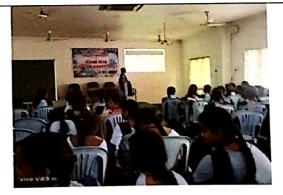

### **ONE DAY WORKSHOP ON "MILESTONES OF ISRO"**

"One Day Workshop on MILESTONES OF ISRO" was organized by the Department of Physics held on 31<sup>st</sup>, August, 2023 conducted for I, II &III Year B.Sc(MPCs & MPC) Students.

A Resource person was invited for the event, Mr. Ch. Ram Prasad, Associate Professor, HOD, Department of Physics, JKC College, Guntur.