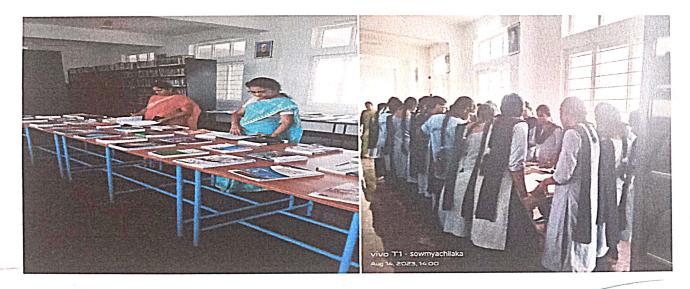

### DEPARTMENT OF LIBRARY SCIENCE LIBRARY ACTIVITY:: 2023-2024

- Event Name : "Exhibition on New Arrivals"
- Event Date : 14<sup>th</sup> August 2023
- Event Time : 12.00pm to 1.00pm
- Benefited : 927 Students of UG

Event Details : Book Exhibition is a Book fair and a special occasion for the lovers of books. Variety of books is exhibited on that day for the readers to know about the various sources of information available in the library. Rev. Dr. Sr. Fathima Rani . P addressed the students regarding the importance of library that everyone must visit the library to update their knowledge. The main motive of the programme is to promote the use of books as well as the library among Students, Teaching staff and non-teaching staff of the college. Library plays a great role in encouraging people to inculcate the reading habit in them.