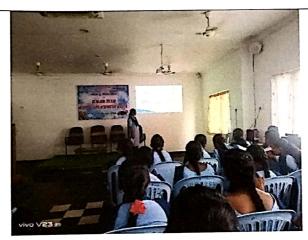

### **ONE DAY WORKSHOP ON "MILESTONES OF ISRO"**

"One Day Workshop on MILESTONES OF ISRO" was organized by the Department of Physics held on 31<sup>st</sup>, August, 2023 conducted for I, II &III Year B.Sc(MPCs & MPC) Students.

A Resource person was invited for the event, Mr. Ch. Ram Prasad, Associate Professor, HOD, Department of Physics, JKC College, Guntur.