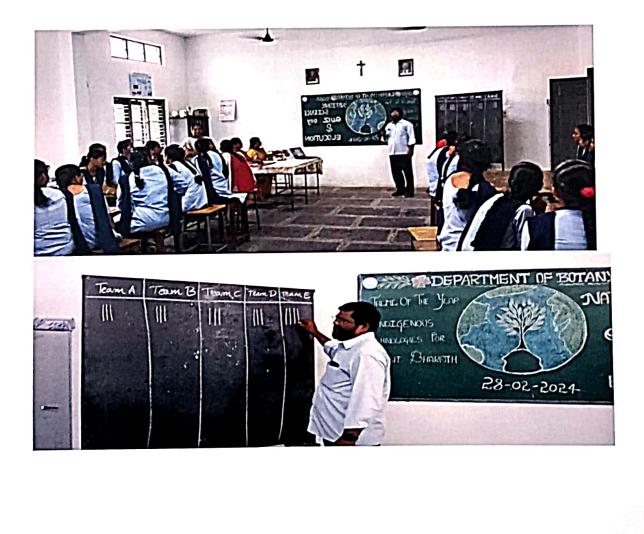

| V. Sonilakshmi Brasonni |

Du S. Fotome Rans P

Till

PRINCIPAL St. Ann's College for Women GORANTLA, GUNTUR-522 034



Quiz Competition





### Elocution Competition at Botany



Quiz Competition





1

## ST. ANN'S COLLEGE FOR WOMEN

(A Catholic Christian Minority Institution) (Affiliated to Acharya Nagarjuna University, Recognized Under Section 2(f) of UGC Act 1956-New Delhi) Amaravathi Road, Gorantla, Guntur – 522034 (A.P). Email: st\_anns\_coll@yahoo.co.in Website: www.stannscollegeforwomen.org

### **DEPARTMENT OF STATISTICS**

#### 2023-2024

#### **CIRCULAR**

Date: 21-02-2024

This is to inform all the II BSc MSCs Students that, the Department of Statistics in association with IQAC is organizing a Student Seminars on different topics of Semester IV Courses from 28-02-24 to 04-03-24 for the Academic Year 2023 -2024. So the Department of Statistics informs you that, participate to the above said Event.

Dr. S. Fatim