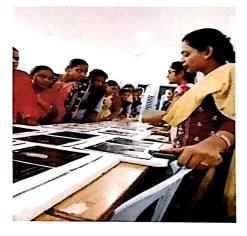

### DEPARTMENT OF LIBRARY SCIENCE LIBRARY ACTIVITY:: 2023-2024

- Event Name : "Exhibition on New Arrivals"
- Event Date : 14<sup>th</sup> August 2023
- Event Time : 12.00pm to 1.00pm
- Benefited : 927 Students of UG

Event Details : Book Exhibition is a Book fair and a special occasion for the lovers of books. Variety of books is exhibited on that day for the readers to know about the various sources of information available in the library. Rev. Dr. Sr. Fathima Rani . P addressed the students regarding the importance of library that everyone must visit the library to update their knowledge. The main motive of the programme is to promote the use of books as well as the library among Students, Teaching staff and non-teaching staff of the college. Library plays a great role in encouraging people to inculcate the reading habit in them.