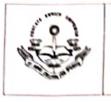

### DEPARTMENT OF LIBRARY SCIENCE LIBRARY ACTIVITY:: 2023-2024

- Event Name : "Exhibition on New Arrivals"
- Event Date : 14<sup>th</sup> August 2023
- Event Time : 12.00pm to 1.00pm
- Benefited : 927 Students of UG

Event Details : Book Exhibition is a Book fair and a special occasion for the lovers of books. Variety of books is exhibited on that day for the readers to know about the various sources of information available in the library. Rev. Dr. Sr. Fathima Rani . P addressed the students regarding the importance of library that everyone must visit the library to update their knowledge. The main motive of the programme is to promote the use of books as well as the library among Students, Teaching staff and non-teaching staff of the college. Library plays a great role in encouraging people to inculcate the reading habit in them.