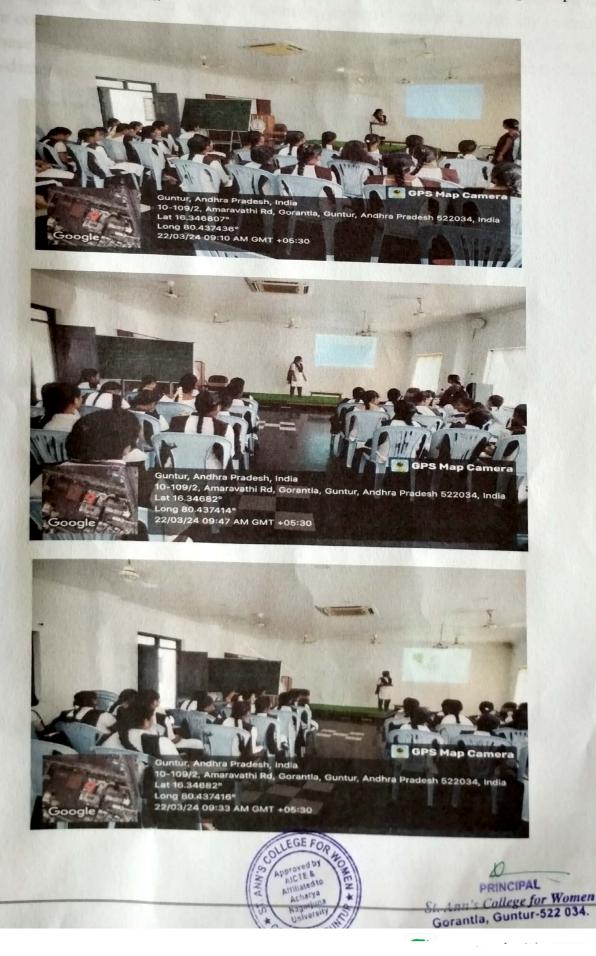

### DEPARTMENT OF LIBRARY SCIENCE LIBRARY ACTIVITY:: 2023-2024

- Event Name : "Exhibition on New Arrivals"
- Event Date : 14<sup>th</sup> August 2023
- Event Time : 12.00pm to 1.00pm
- Benefited : 927 Students of UG

Event Details : Book Exhibition is a Book fair and a special occasion for the lovers of books. Variety of books is exhibited on that day for the readers to know about the various sources of information available in the library. Rev. Dr. Sr. Fathima Rani . P addressed the students regarding the importance of library that everyone must visit the library to update their knowledge. The main motive of the programme is to promote the use of books as well as the library among Students, Teaching staff and non-teaching staff of the college. Library plays a great role in encouraging people to inculcate the reading habit in them.