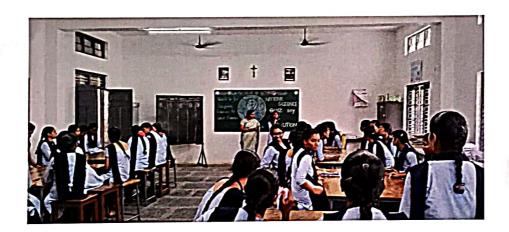

Lighting of the lamp by Dr.Sr.FathimaRani.P, Principal & Ch.Ram Prasad Resource Person

Dr.Sr.FathimaRani.P, Principal felicitating the resource person

(Affiliated to Acharya Nagarjuna University, Recognized Under Section 2(f) of UGC Act 1956-New Delhi) Amaravathi Road, Gorantla, Guntur – 522034 (A.P) Email: st\_anns\_coll@yahoo.co.in Website: www.stannscollegeforwomen.org

Rocket Launch Vehicles Presentation by B.Remya III MPCs

History of ISRO Presentation by E.Harika

Chandrayaan III Lander & Rover Presentation by S. Veda Phani Sri and N. Sruthi

Own Satellites developed by ISRO Presentation by Ch. Sasi Rekha

Upcoming Missions of ISRO Presentation by Ch.Vaishnavi and V.Githika

College Staff visiting Milestones of ISRO Gallery

(Affiliated to Acharya Nagarjuna University, Recognized Under Section 2(f) of UGC Act 1956-New Delhi) Amaravathi Road, Gorantla, Guntur – 522034 (A.P)

Email: st\_anns\_coll@yahoo.co.in Website: www.stannscollegeforwomen.org

Milestones of ISRO Power Point Presentation by S.Sanjana

Students visiting Milestones of ISRO Gallery

**Explaining Gallery to the Students** 