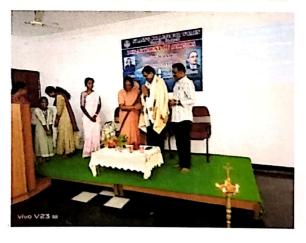

Lighting of the lamp by Dr.Sr.FathimaRani.P, Principal & Ch.Ram Prasad Resource Person

Dr.Sr.FathimaRani.P, Principal felicitating the resource person

(Affiliated to Acharya Nagarjuna University, Recognized Under Section 2(f) of UGC Act 1956-New Delhi) Amaravathi Road, Gorantla, Guntur – 522034 (A.P) Email: st\_anns\_coll@yahoo.co.in Website: www.stannscollegeforwomen.org