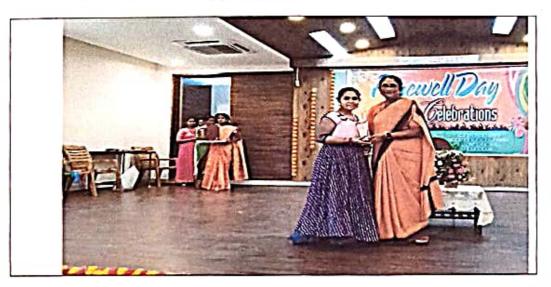

Lighting of the lamp by Dr.Sr.FathimaRani.P, Principal & Ch.Ram Prasad Resource Person

Dr.Sr.FathimaRani.P, Principal felicitating the resource person

(Affiliated to Acharya Nagarjuna University, Recognized Under Section 2(f) of UGC Act 1956-New Delhi) Amaravathi Road, Gorantla, Guntur – 522034 (A.P) Email: st\_anns\_coll@yahoo.co.in Website: www.stannscollegeforwomen.org