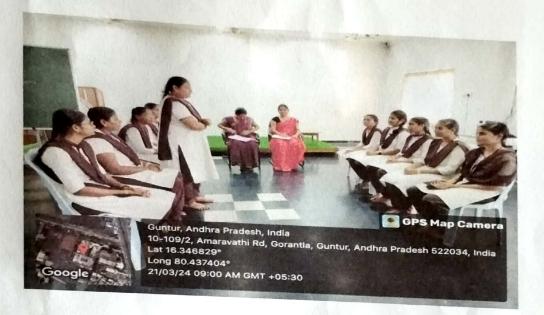

### DEPARTMENT OF LIBRARY SCIENCE LIBRARY ACTIVITY:: 2023-2024

- Event Name : "Exhibition on New Arrivals"
- Event Date : 14<sup>th</sup> August 2023
- Event Time : 12.00pm to 1.00pm
- Benefited : 927 Students of UG

Event Details : Book Exhibition is a Book fair and a special occasion for the lovers of books. Variety of books is exhibited on that day for the readers to know about the various sources of information available in the library. Rev. Dr. Sr. Fathima Rani . P addressed the students regarding the importance of library that everyone must visit the library to update their knowledge. The main motive of the programme is to promote the use of books as well as the library among Students, Teaching staff and non-teaching staff of the college. Library plays a great role in encouraging people to inculcate the reading habit in them.