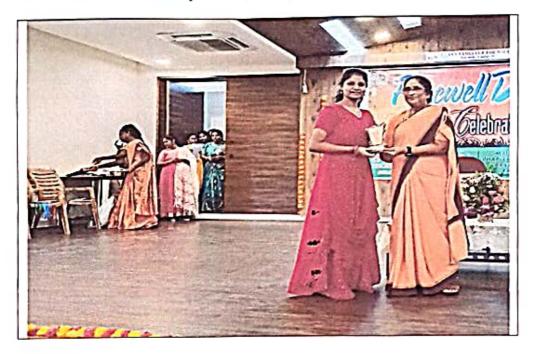

Bhuvanez war:            |
| 10    | M. Vennela                   | MBA         | T. Smiley                    |
| 11    | K. Neelina                   | MBA         | M. Vennela<br>14. Neelima    |
| 12    | N. Manupa                    | MBA         | N. Manushec.                 |
| 13    | ,                            |             |                              |
| 14    |                              |             |                              |
| 15    |                              |             |                              |

St. Ann's College for Women GORANTLA, CUNTUR-522 034

### Book Review Programme 2023-2024

÷. •





PRINCIPAL St. Ann's College for Women GORANTLA, GUNTUR-522 034

# .

## **Book Review Programme Winners**

### 2023-2024

1st winner O.Sailaja – II M.B.A



IInd Prize Winner M..Vennela - II M.B.A



tester in the lite

PAL SL ARR'S College for Women GORANTLA, GUNTUR-522 034



(A Catholic Christian Minority Institution ) (Affiliated to Acharya Nagarjuna University, Recognized Under Section 2(f) of UGC Act 1956-New Delhi) Amaravathi Road, Gorantla, Guntur – 522034 (A.P). Email: st\_anns\_coll@yahoo.co.in Website: www.stannscollegeforwomen.org

# DEPARTMENT OF STATISTICS

2023-2024

# <u>CIRCULAR</u>

Date: 15-02-2024

This is to inform all the I,II&III BSc MSCs students that, the Department of

Statistics in association with IQAC is organizing a Quiz Competition on 21-02-2024. So the Department of Statistics informs you that, participate to the above said activity to strengthen your skills.

PFINCIPAL St. Ann's College for Women Gorantia, Gu