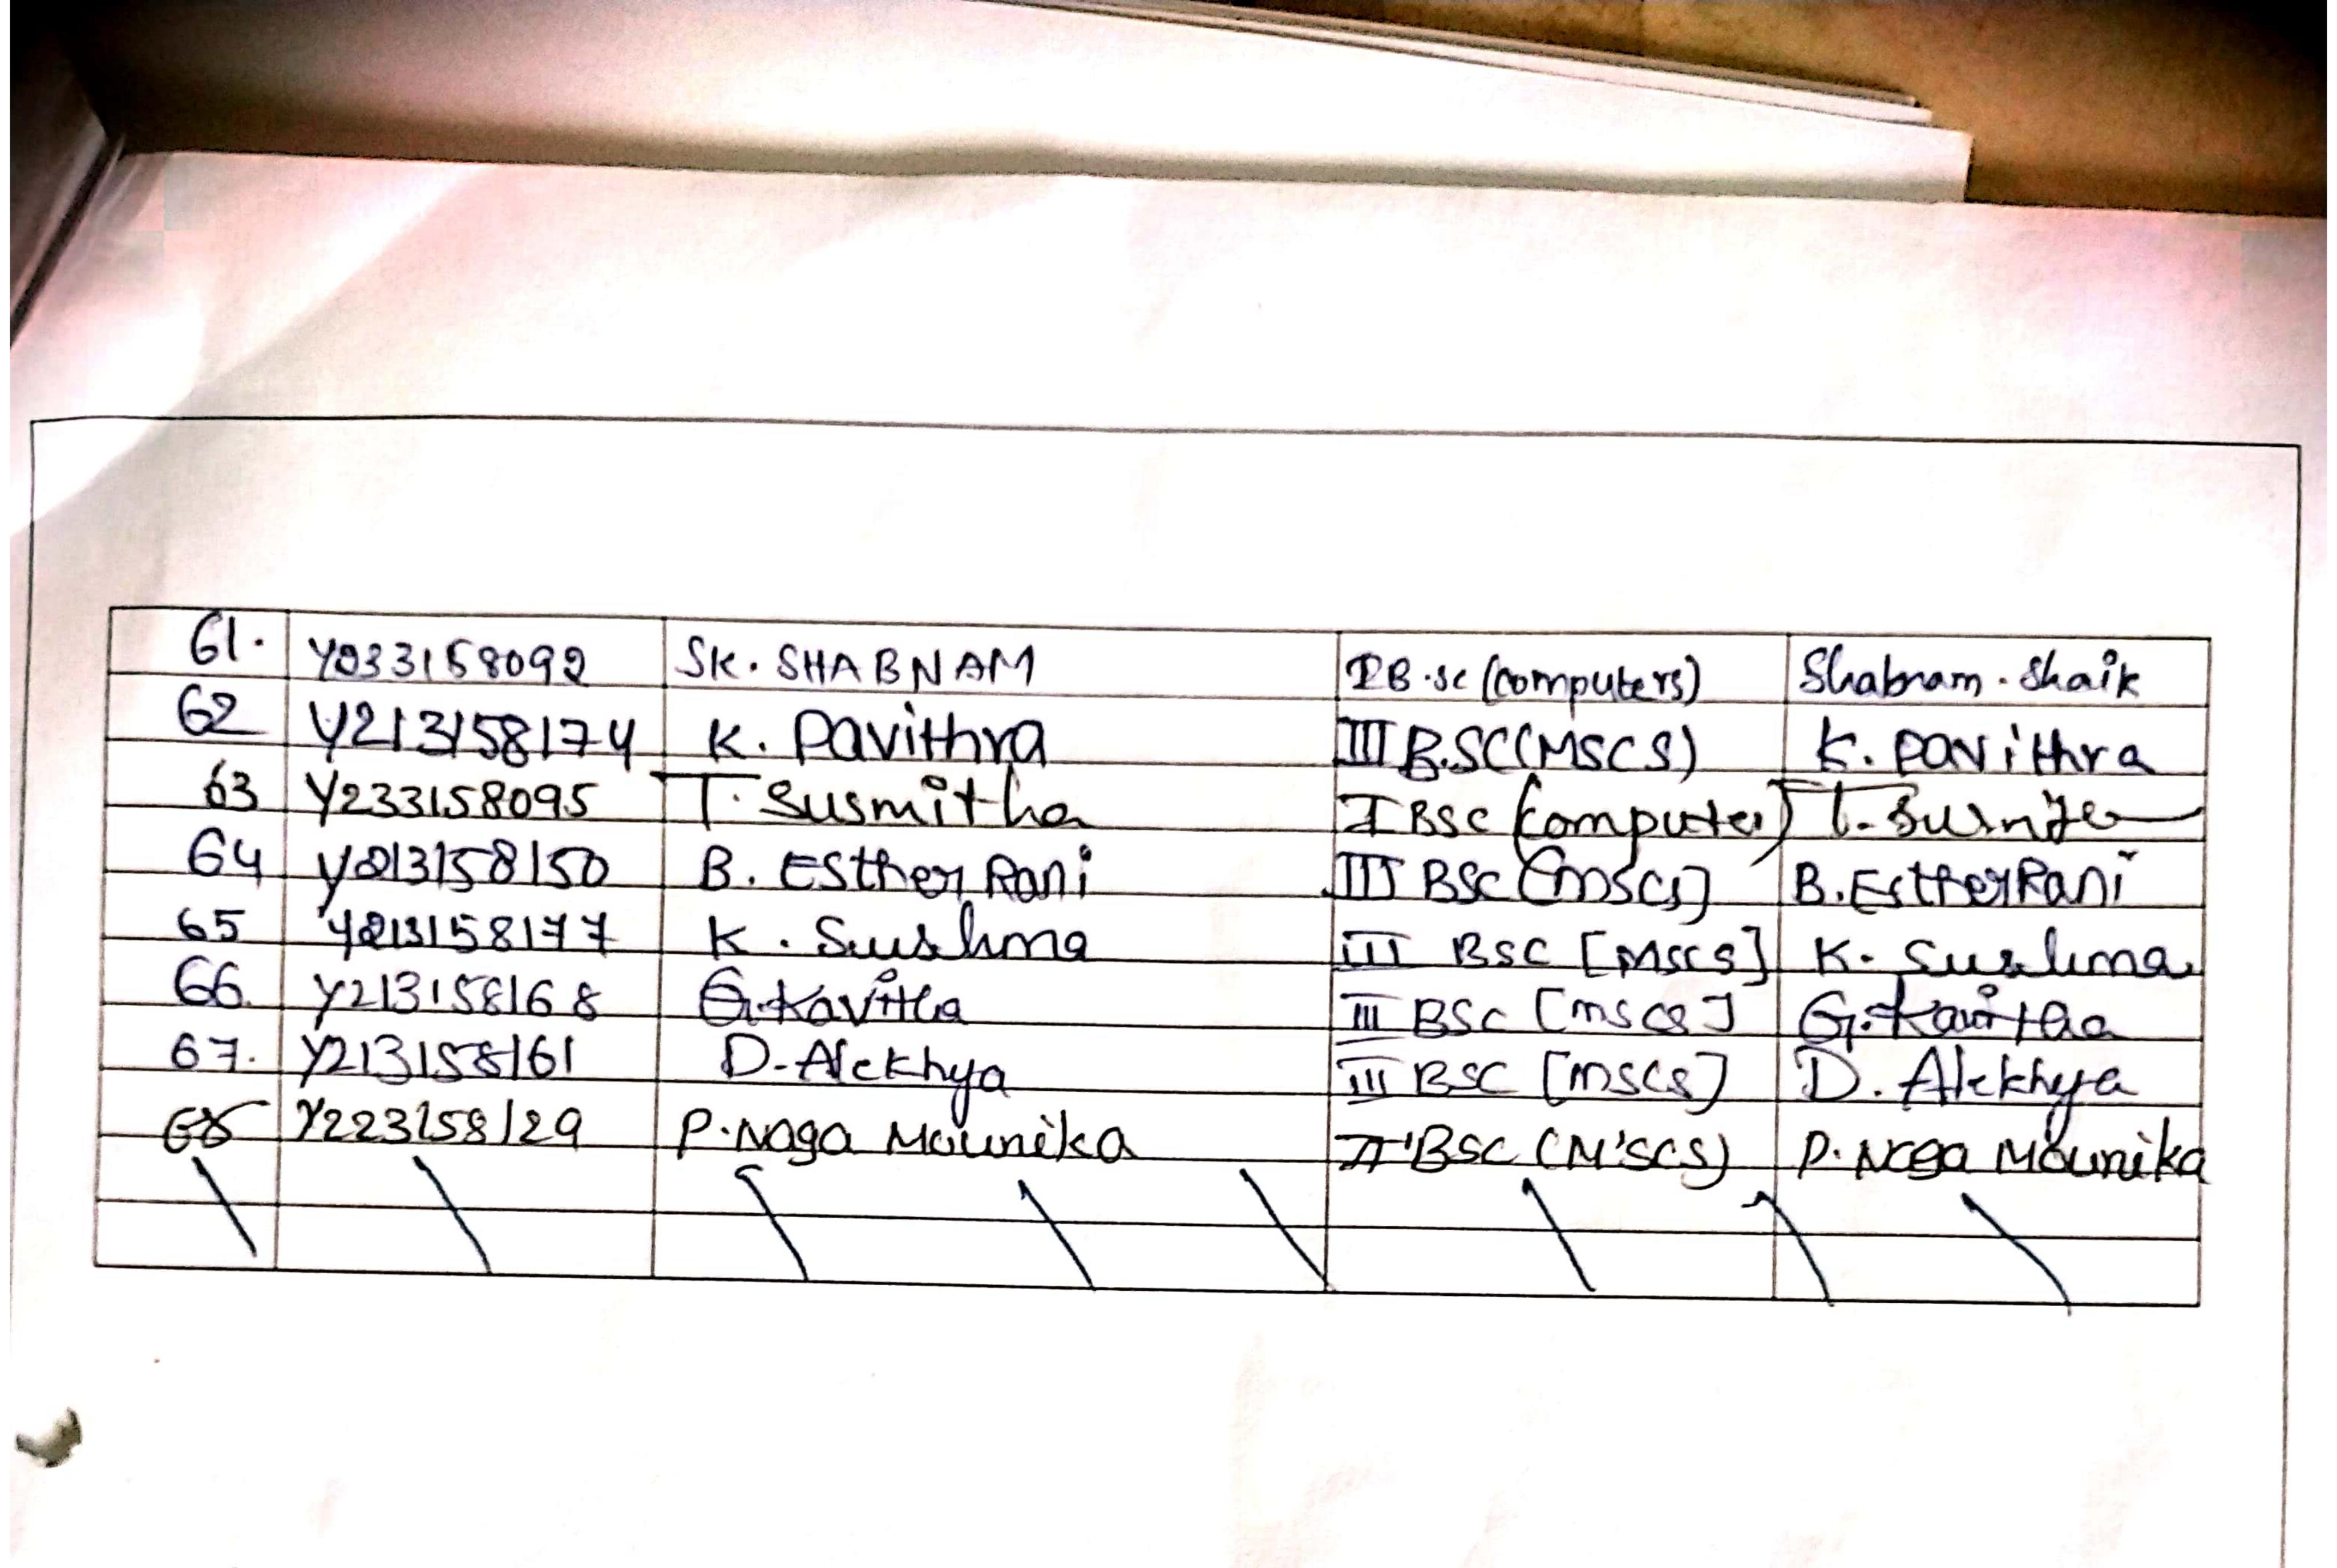

### DEPARTMENT OF LIBRARY SCIENCE LIBRARY ACTIVITY:: 2023-2024

- Event Name : "Exhibition on New Arrivals"
- Event Date : 14<sup>th</sup> August 2023
- Event Time : 12.00pm to 1.00pm
- Benefited : 927 Students of UG