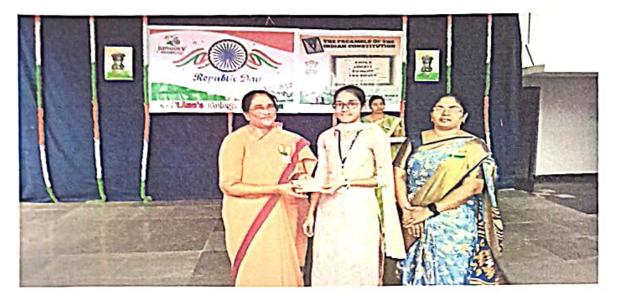

### **ONE DAY WORKSHOP ON "MILESTONES OF ISRO"**

"One Day Workshop on MILESTONES OF ISRO" was organized by the Department of Physics held on 31<sup>st</sup>, August, 2023 conducted for I, II &III Year B.Sc(MPCs & MPC) Students.

A Resource person was invited for the event, Mr. Ch. Ram Prasad, Associate Professor, HOD, Department of Physics, JKC College, Guntur.

Resource Person: Mr. Ch. Ram Prasad, HOD, Department of Physics, JKC College.

Registration Fee Details: Registration is completely free of cost. Who can register Students Only

**Chief Patron:** Rev. Dr. Sr. Fatima Rani. P B.Sc., B.Ed., MA(Litt)., M. Phill., Ph.D. Principle & Correspondent St. Ann's College for Women. Workshop Convener: Mr. Ch.Rama Rao HOD, Department of Physics, St. Ann's College for Women. **Organizing Committee:** N.Sri Harika Lecturer, Department of Physics. **Students committee:** 1. B.Remya (III MPCs) 2. S.Veda Phani Sri (III MPCs) 3. N.Sruthi (III MPCs) 4. B.Vasavi (III MPCs) 5. V.Githika (III MPCs) 6. Sd.Suhana (III MPC)