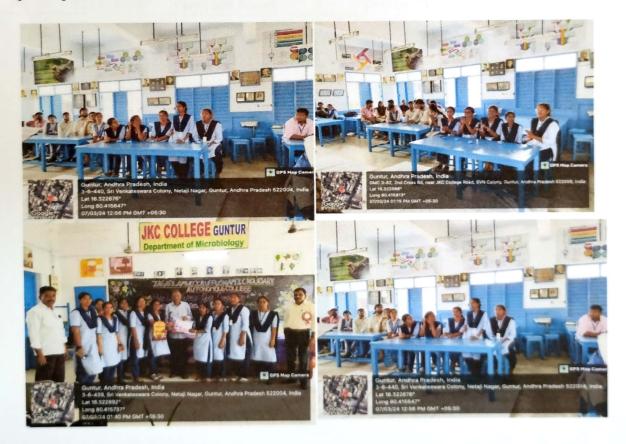

### **ONE DAY WORKSHOP ON "MILESTONES OF ISRO"**

"One Day Workshop on MILESTONES OF ISRO" was organized by the Department of Physics held on 31<sup>st</sup>, August, 2023 conducted for I, II &III Year B.Sc(MPCs & MPC) Students.

A Resource person was invited for the event, Mr. Ch. Ram Prasad, Associate Professor, HOD, Department of Physics, JKC College, Guntur.

Lighting of the lamp by Dr.Sr.FathimaRani.P, Principal & Ch.Ram Prasad Resource Person

Dr.Sr.FathimaRani.P, Principal felicitating the resource person

(Affiliated to Acharya Nagarjuna University, Recognized Under Section 2(f) of UGC Act 1956-New Delhi) Amaravathi Road, Gorantla, Guntur – 522034 (A.P) Email: st\_anns\_coll@yahoo.co.in Website: www.stannscollegeforwomen.org

Rocket Launch Vehicles Presentation by B.Remya III MPCs

History of ISRO Presentation by E.Harika

Chandrayaan III Lander & Rover Presentation by S. Veda Phani Sri and N. Sruthi

Own Satellites developed by ISRO Presentation by Ch. Sasi Rekha

Upcoming Missions of ISRO Presentation by Ch.Vaishnavi and V.Githika

College Staff visiting Milestones of ISRO Gallery

(Affiliated to Acharya Nagarjuna University, Recognized Under Section 2(f) of UGC Act 1956-New Delhi) Amaravathi Road, Gorantla, Guntur – 522034 (A.P)

Email: st\_anns\_coll@yahoo.co.in Website: www.stannscollegeforwomen.org

Milestones of ISRO Power Point Presentation by S.Sanjana

Students visiting Milestones of ISRO Gallery

**Explaining Gallery to the Students** 