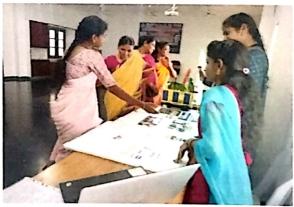

### DEPARTMENT OF LIBRARY SCIENCE LIBRARY ACTIVITY:: 2023-2024

- Event Name : "Exhibition on New Arrivals"
- Event Date : 14<sup>th</sup> August 2023
- Event Time : 12.00pm to 1.00pm
- Benefited : 927 Students of UG

Event Details : Book Exhibition is a Book fair and a special occasion for the lovers of books. Variety of books is exhibited on that day for the readers to know about the various sources of information available in the library. Rev. Dr. Sr. Fathima Rani . P addressed the students regarding the importance of library that everyone must visit the library to update their knowledge. The main motive of the programme is to promote the use of books as well as the library among Students, Teaching staff and non-teaching staff of the college. Library plays a great role in encouraging people to inculcate the reading habit in them.