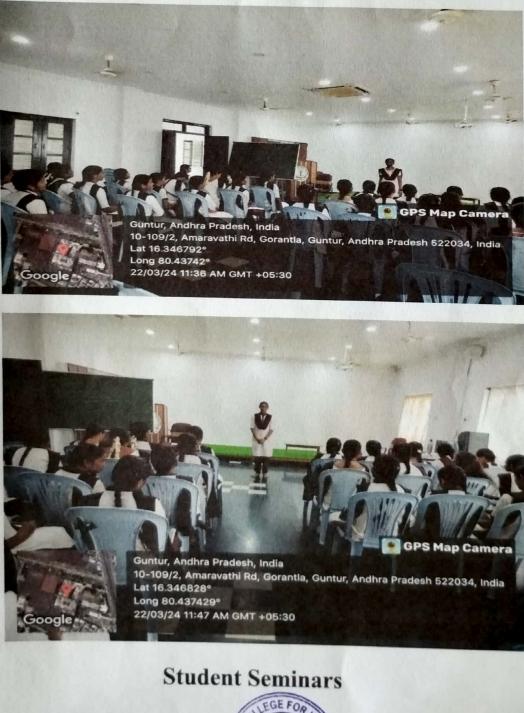

### DEPARTMENT OF LIBRARY SCIENCE LIBRARY ACTIVITY:: 2023-2024

- Event Name : "Exhibition on New Arrivals"
- Event Date : 14<sup>th</sup> August 2023
- Event Time : 12.00pm to 1.00pm
- Benefited : 927 Students of UG

Event Details : Book Exhibition is a Book fair and a special occasion for the lovers of books. Variety of books is exhibited on that day for the readers to know about the various sources of information available in the library. Rev. Dr. Sr. Fathima Rani . P addressed the students regarding the importance of library that everyone must visit the library to update their knowledge. The main motive of the programme is to promote the use of books as well as the library among Students, Teaching staff and non-teaching staff of the college. Library plays a great role in encouraging people to inculcate the reading habit in them.