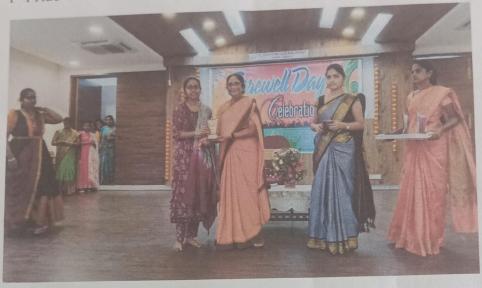

Lighting of the lamp by Dr.Sr.FathimaRani.P, Principal & Ch.Ram Prasad Resource Person

Dr.Sr.FathimaRani.P, Principal felicitating the resource person

(Affiliated to Acharya Nagarjuna University, Recognized Under Section 2(f) of UGC Act 1956-New Delhi) Amaravathi Road, Gorantla, Guntur – 522034 (A.P) Email: st\_anns\_coll@yahoo.co.in Website: www.stannscollegeforwomen.org