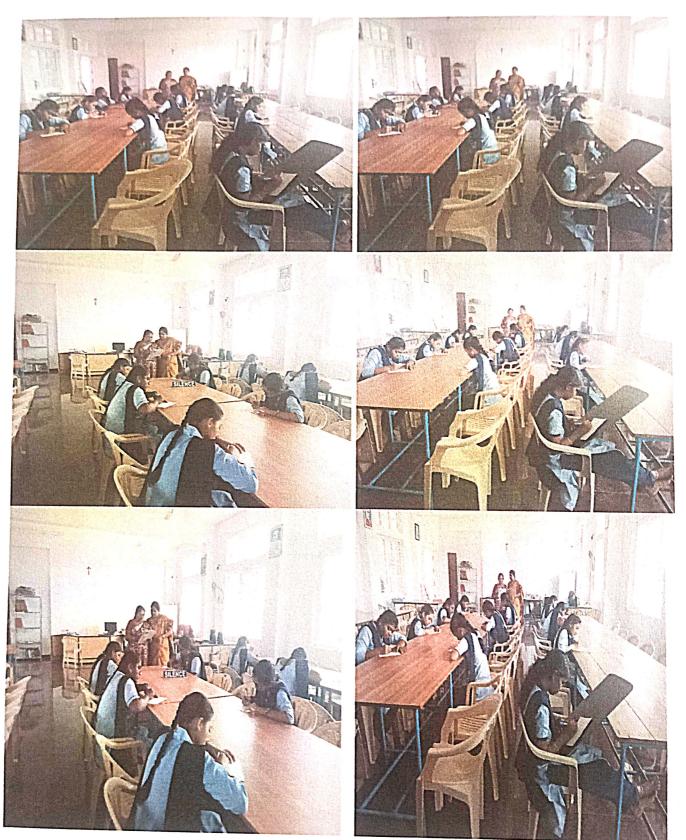

### DEPARTMENT OF LIBRARY SCIENCE LIBRARY ACTIVITY:: 2023-2024

- Event Name : "Exhibition on New Arrivals"
- Event Date : 14<sup>th</sup> August 2023
- Event Time : 12.00pm to 1.00pm
- Benefited : 927 Students of UG

Event Details : Book Exhibition is a Book fair and a special occasion for the lovers of books. Variety of books is exhibited on that day for the readers to know about the various sources of information available in the library. Rev. Dr. Sr. Fathima Rani . P addressed the students regarding the importance of library that everyone must visit the library to update their knowledge. The main motive of the programme is to promote the use of books as well as the library among Students, Teaching staff and non-teaching staff of the college. Library plays a great role in encouraging people to inculcate the reading habit in them.