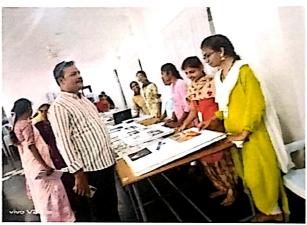

### DEPARTMENT OF LIBRARY SCIENCE LIBRARY ACTIVITY:: 2023-2024

- Event Name : "Exhibition on New Arrivals"
- Event Date : 14<sup>th</sup> August 2023
- Event Time : 12.00pm to 1.00pm
- Benefited : 927 Students of UG

Event Details : Book Exhibition is a Book fair and a special occasion for the lovers of books. Variety of books is exhibited on that day for the readers to know about the various sources of information available in the library. Rev. Dr. Sr. Fathima Rani . P addressed the students regarding the importance of library that everyone must visit the library to update their knowledge. The main motive of the programme is to promote the use of books as well as the library among Students, Teaching staff and non-teaching staff of the college. Library plays a great role in encouraging people to inculcate the reading habit in them.