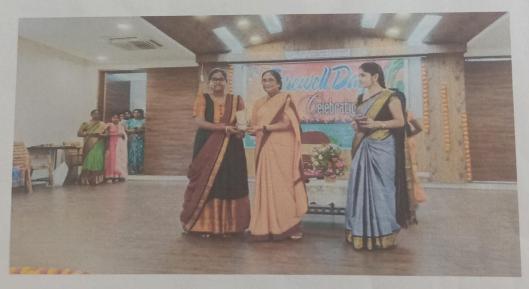

Lighting of the lamp by Dr.Sr.FathimaRani.P, Principal & Ch.Ram Prasad Resource Person

Dr.Sr.FathimaRani.P, Principal felicitating the resource person

(Affiliated to Acharya Nagarjuna University, Recognized Under Section 2(f) of UGC Act 1956-New Delhi) Amaravathi Road, Gorantla, Guntur – 522034 (A.P) Email: st\_anns\_coll@yahoo.co.in Website: www.stannscollegeforwomen.org