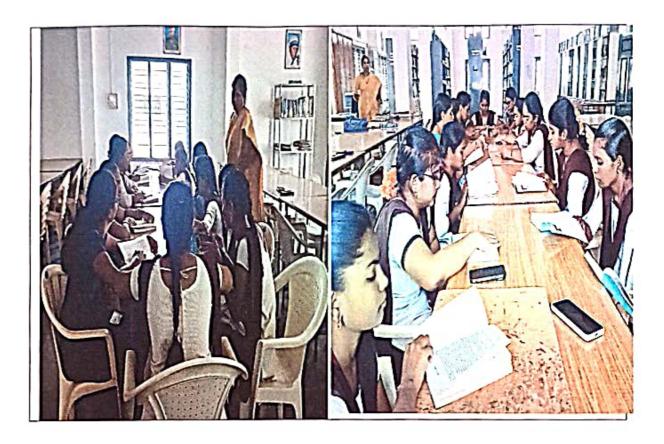

### DEPARTMENT OF LIBRARY SCIENCE LIBRARY ACTIVITY:: 2023-2024

- Event Name : "Exhibition on New Arrivals"
- Event Date : 14<sup>th</sup> August 2023
- Event Time : 12.00pm to 1.00pm
- Benefited : 927 Students of UG

Event Details : Book Exhibition is a Book fair and a special occasion for the lovers of books. Variety of books is exhibited on that day for the readers to know about the various sources of information available in the library. Rev. Dr. Sr. Fathima Rani . P addressed the students regarding the importance of library that everyone must visit the library to update their knowledge. The main motive of the programme is to promote the use of books as well as the library among Students, Teaching staff and non-teaching staff of the college. Library plays a great role in encouraging people to inculcate the reading habit in them.