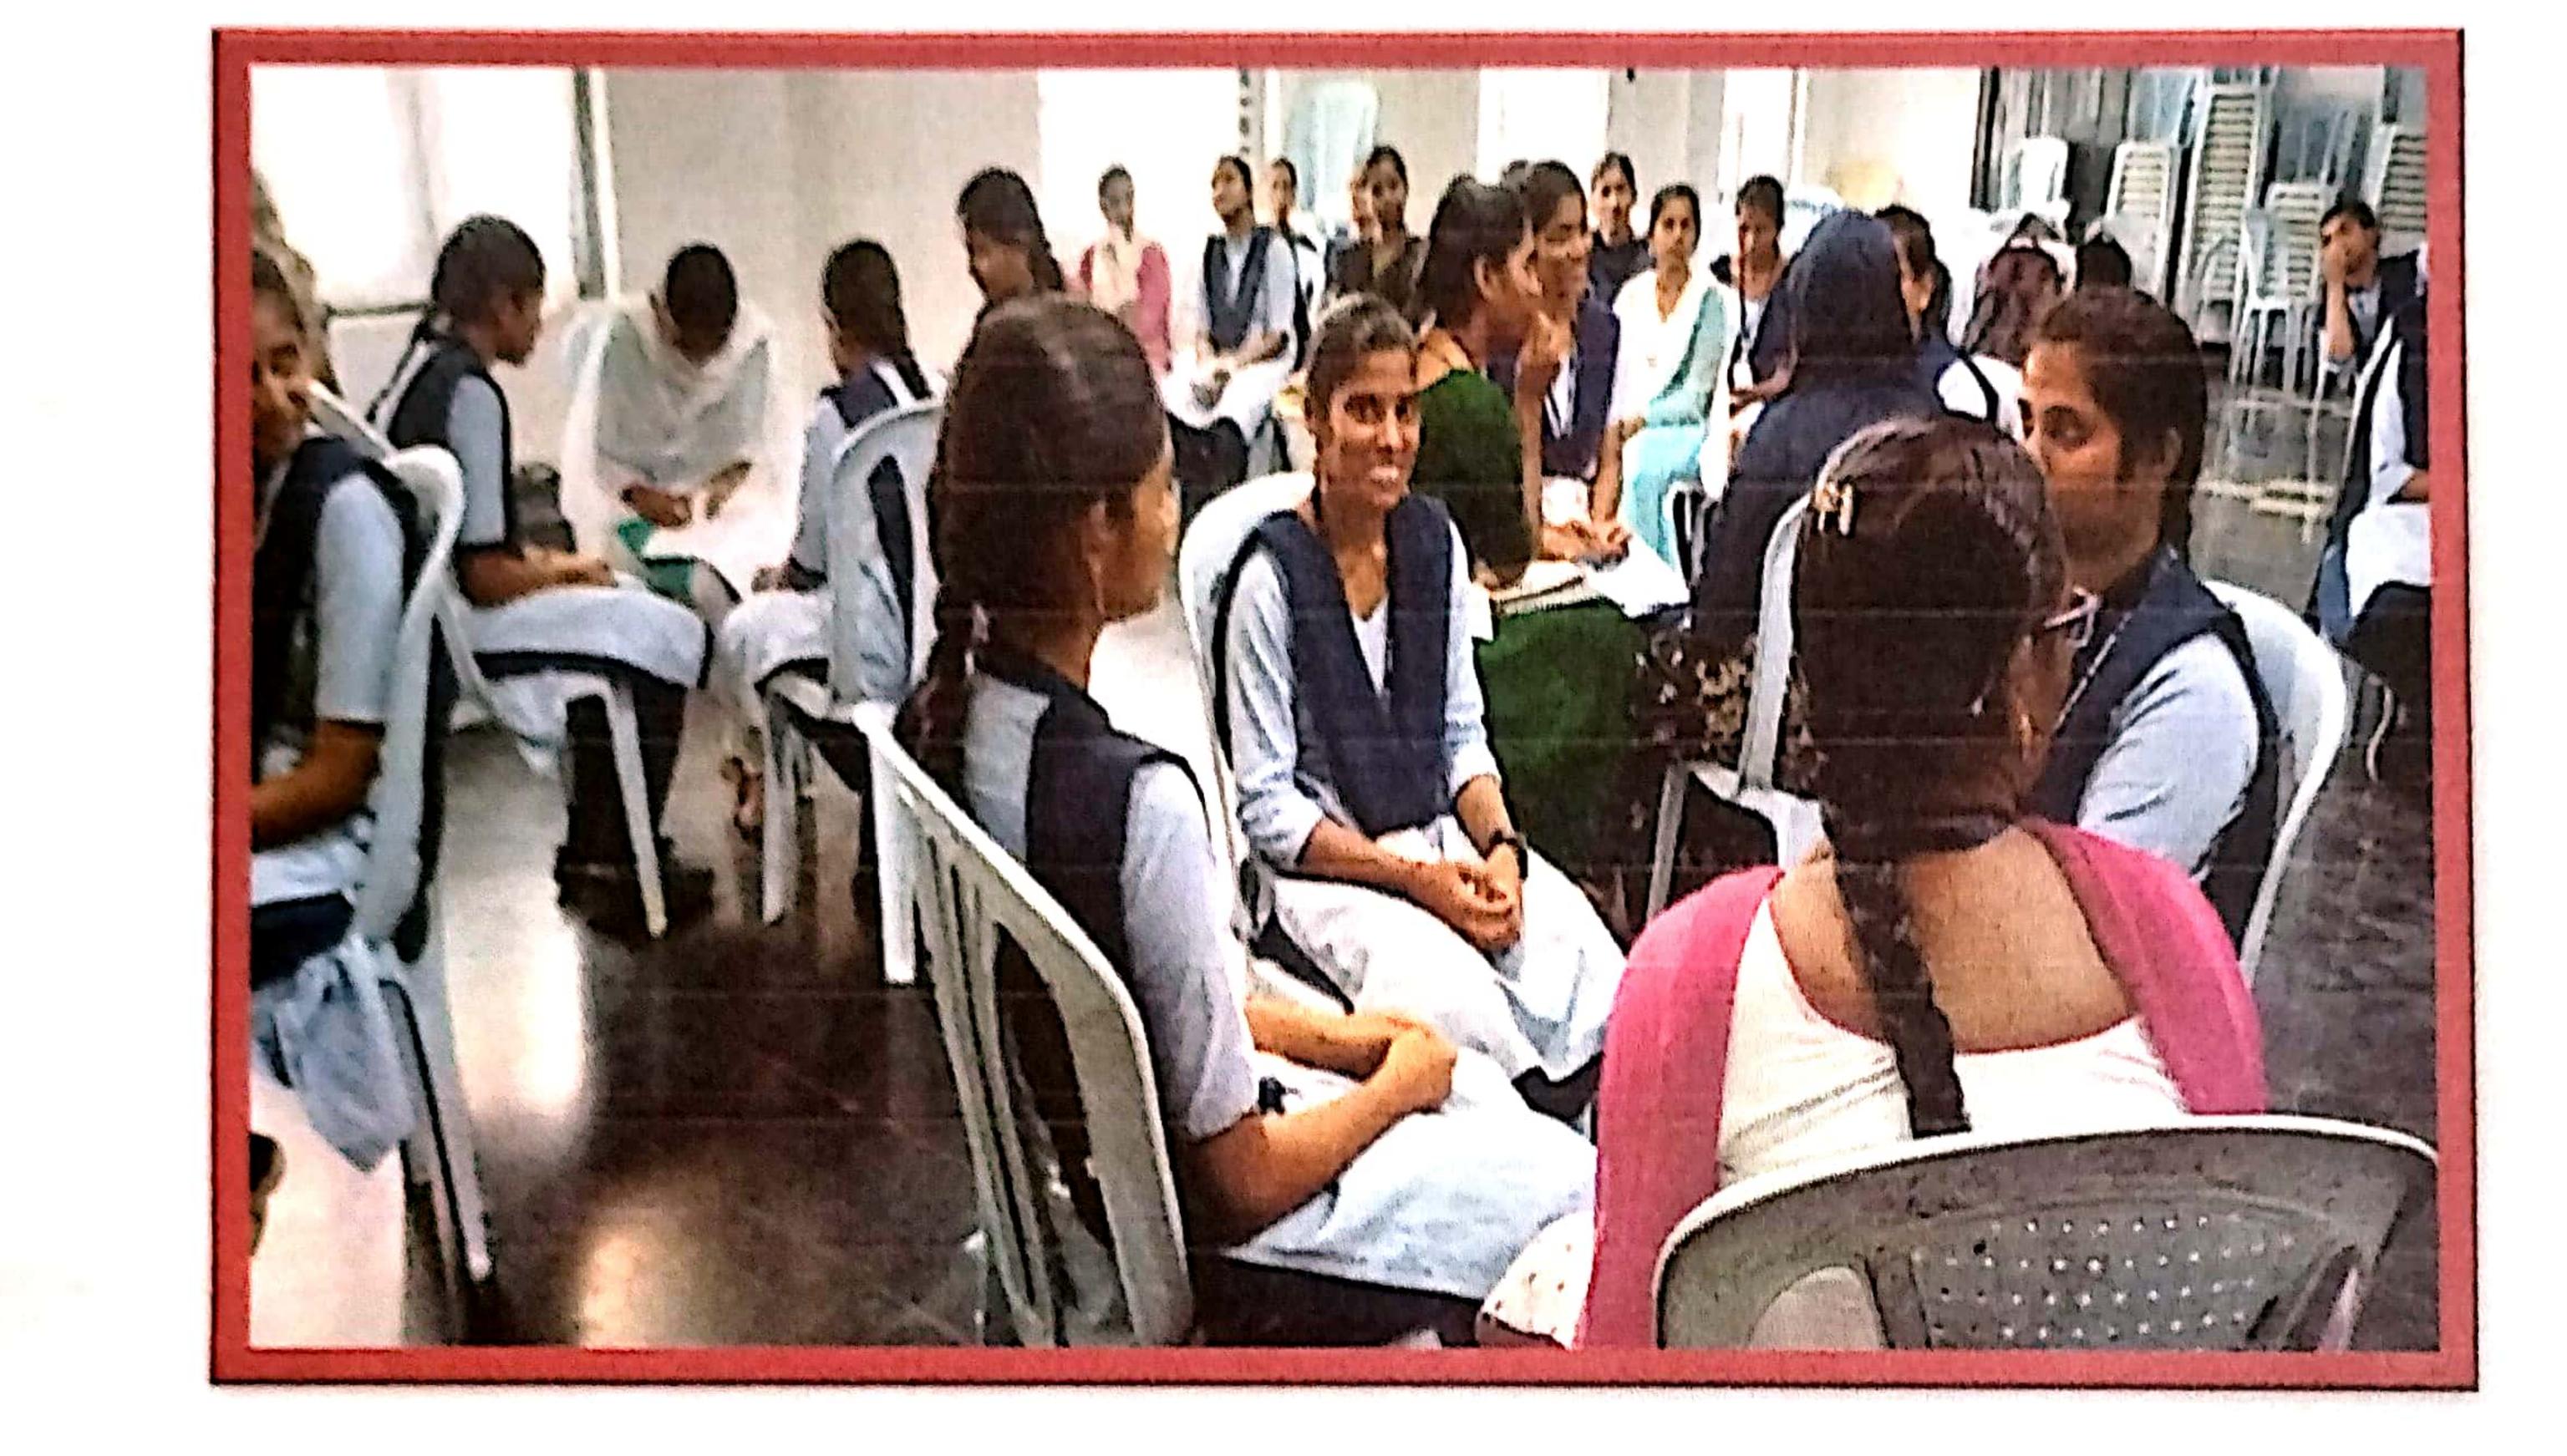

### Notice : U.G & P.G (Staff & Students)

This is to intimate to all the U.G. & P.G Teaching, Non -Teaching staff & students of U.G. & P.G about the conduction of event by the Department of Library Science i.e "Exhibition on New Arrivals " which to be held in U.G. Library at 12.00 p.m today itself.  $\downarrow P.\Pi$ .

All are invited to come and visit the U.G Library

Jo.S.Fotoma Kr 14 18

PRINCIPAL St. Ann's College for Women GORANTLA, GUNTUR-522 034

## Exhibition On New Arrivals

Chief Guest : Dr.Sr.Fathima Rani.P

Principal & Correspondent

ORGANIZED BY

Date: 14<sup>th</sup> August 2023 Venue: U.G Library (We cordially Invite The Principal ,Staff & Students)

### DEPARTMENT OF LIBRARY SCIENCE LIBRARY ACTIVITY:: 2023-2024

- Event Name : "Exhibition on New Arrivals"
- Event Date : 14<sup>th</sup> August 2023
- Event Time : 12.00pm to 1.00pm
- Benefited : 927 Students of UG

Event Details : Book Exhibition is a Book fair and a special occasion for the lovers of books. Variety of books is exhibited on that day for the readers to know about the various sources of information available in the library. Rev. Dr. Sr. Fathima Rani . P addressed the students regarding the importance of library that everyone must visit the library to update their knowledge. The main motive of the programme is to promote the use of books as well as the library among Students, Teaching staff and non-teaching staff of the college. Library plays a great role in encouraging people to inculcate the reading habit in them.