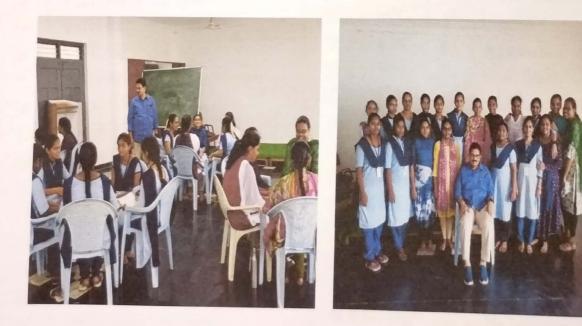

### **ONE DAY WORKSHOP ON "MILESTONES OF ISRO"**

"One Day Workshop on MILESTONES OF ISRO" was organized by the Department of Physics held on 31<sup>st</sup>, August, 2023 conducted for I, II &III Year B.Sc(MPCs & MPC) Students.

A Resource person was invited for the event, Mr. Ch. Ram Prasad, Associate Professor, HOD, Department of Physics, JKC College, Guntur.

Lighting of the lamp by Dr.Sr.FathimaRani.P, Principal & Ch.Ram Prasad Resource Person

Dr.Sr.FathimaRani.P, Principal felicitating the resource person

(Affiliated to Acharya Nagarjuna University, Recognized Under Section 2(f) of UGC Act 1956-New Delhi) Amaravathi Road, Gorantla, Guntur – 522034 (A.P) Email: st\_anns\_coll@yahoo.co.in Website: www.stannscollegeforwomen.org

Rocket Launch Vehicles Presentation by B.Remya III MPCs

History of ISRO Presentation by E.Harika

Chandrayaan III Lander & Rover Presentation by S. Veda Phani Sri and N. Sruthi

Own Satellites developed by ISRO Presentation by Ch. Sasi Rekha

Upcoming Missions of ISRO Presentation by Ch.Vaishnavi and V.Githika

College Staff visiting Milestones of ISRO Gallery

(Affiliated to Acharya Nagarjuna University, Recognized Under Section 2(f) of UGC Act 1956-New Delhi) Amaravathi Road, Gorantla, Guntur – 522034 (A.P)

Email: st\_anns\_coll@yahoo.co.in Website: www.stannscollegeforwomen.org

Milestones of ISRO Power Point Presentation by S.Sanjana

Students visiting Milestones of ISRO Gallery

**Explaining Gallery to the Students** 