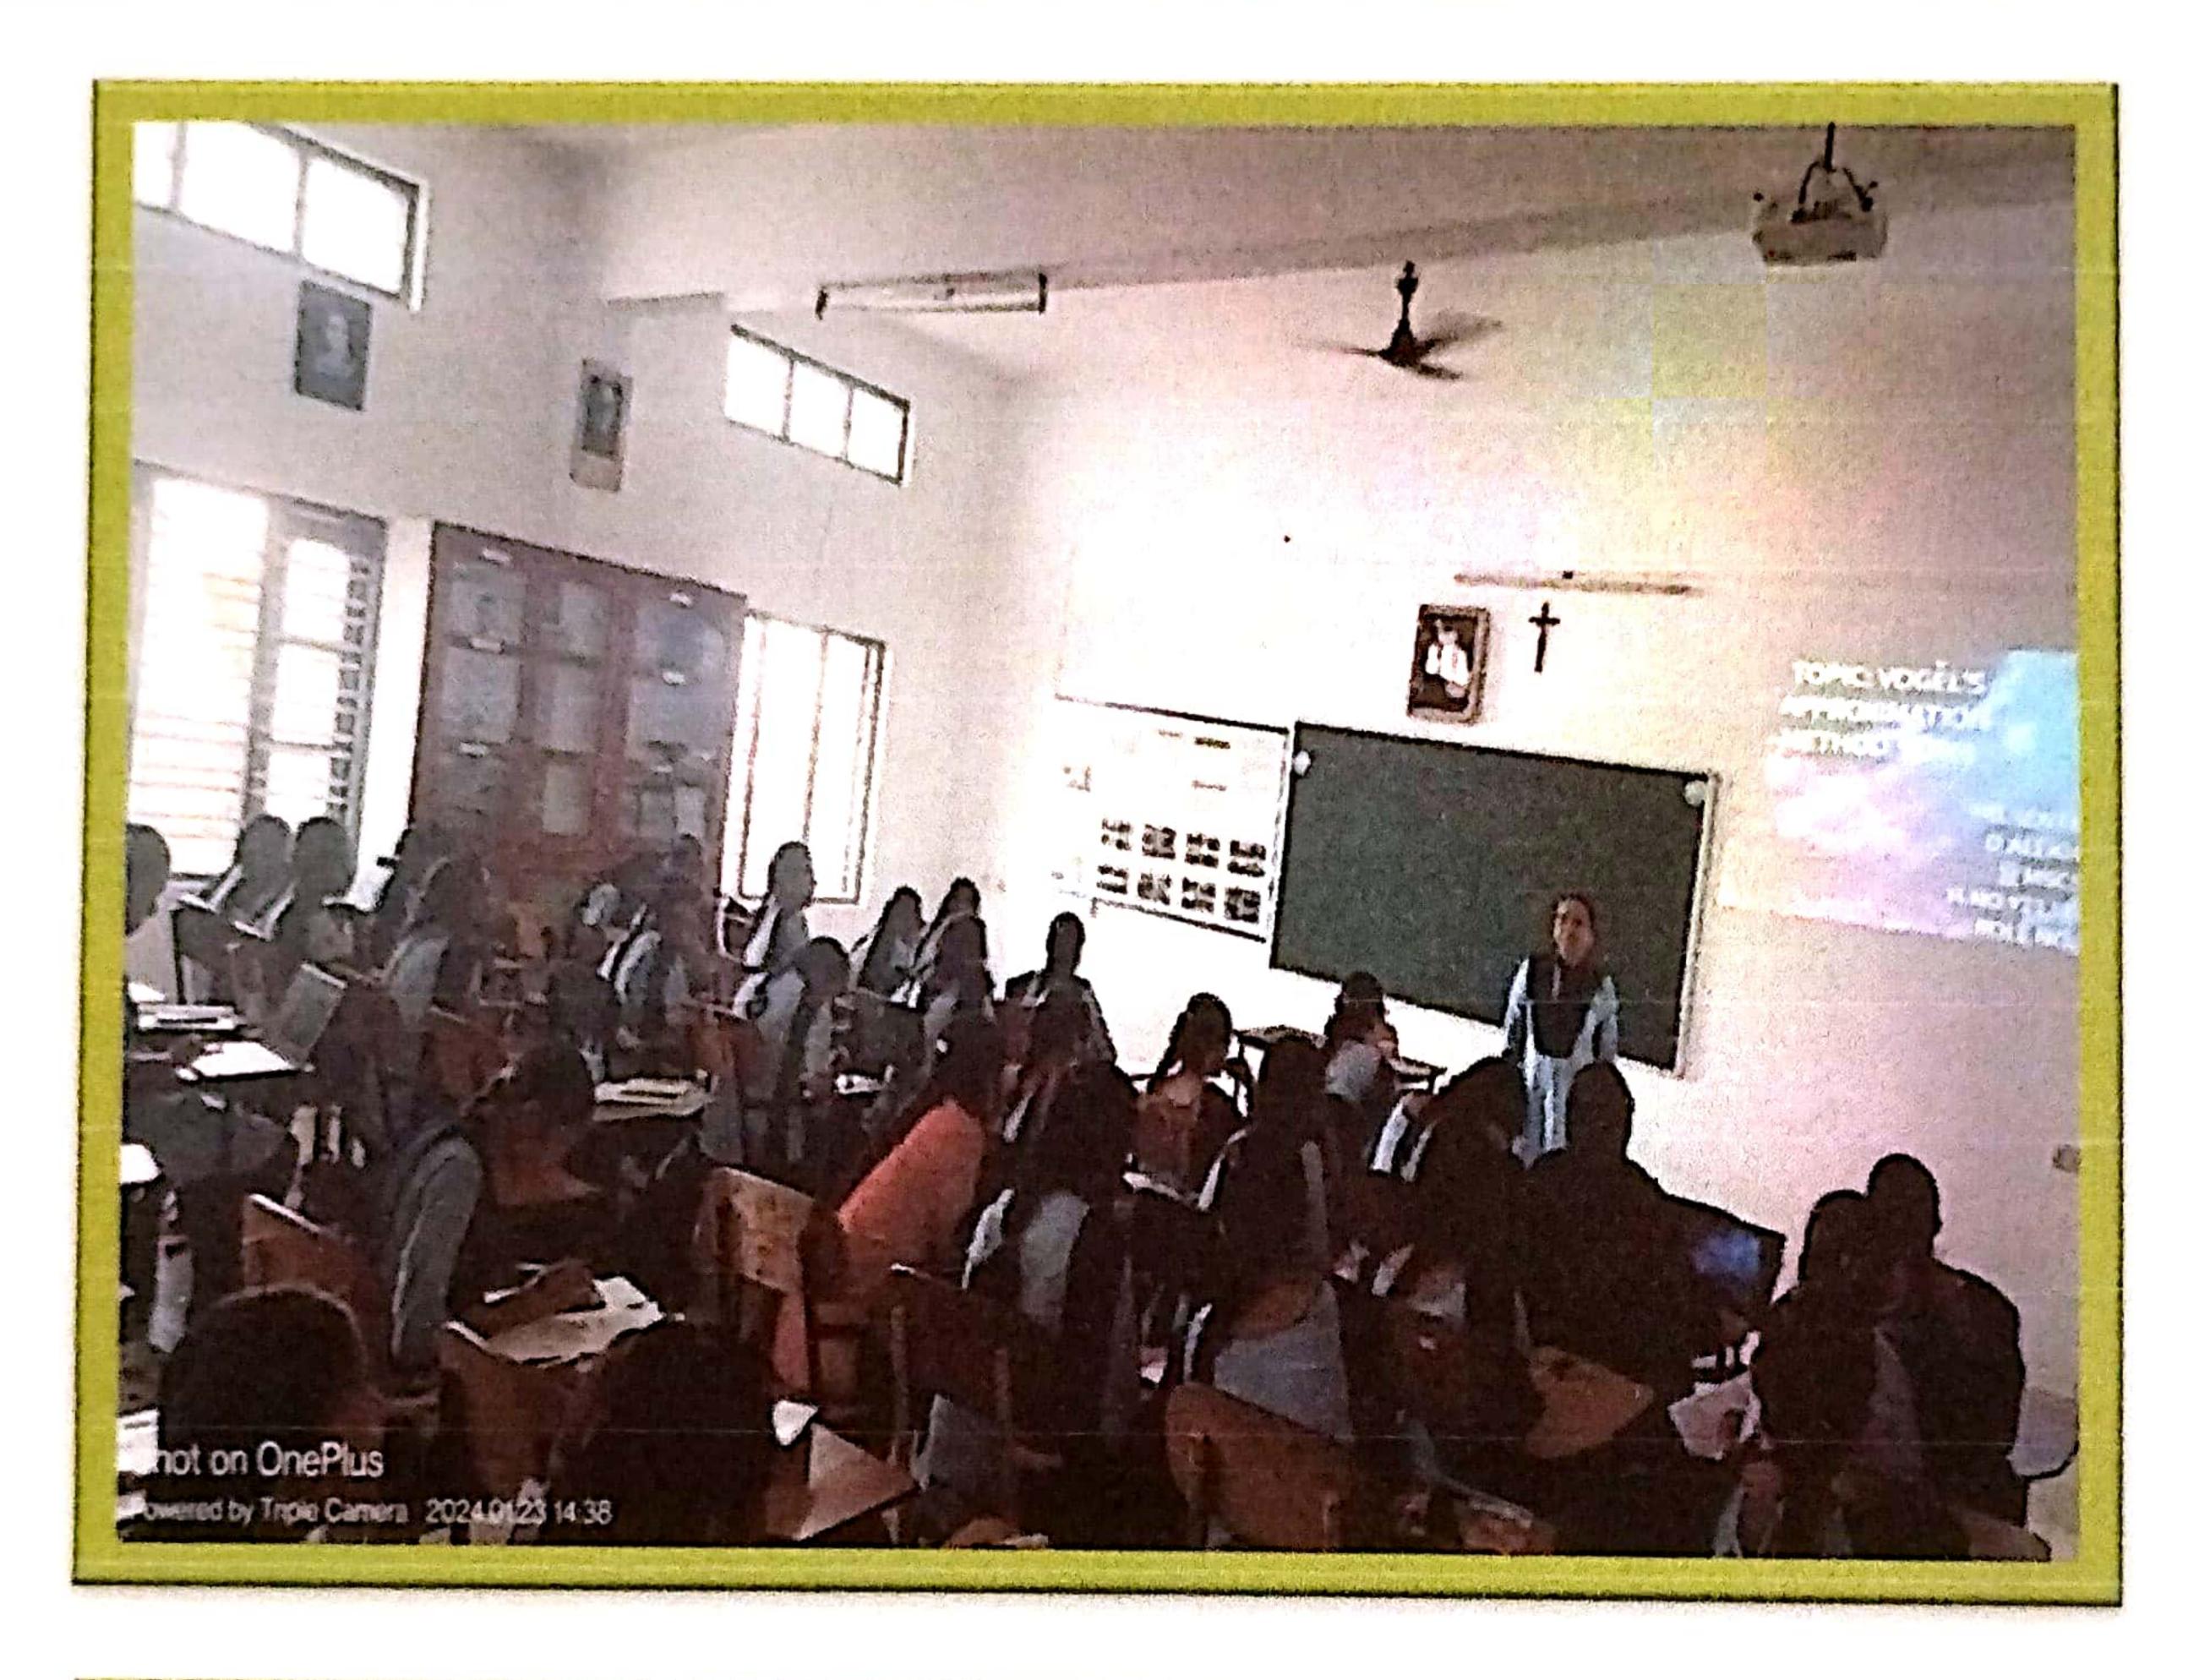

### DEPARTMENT OF PHYSICS

### **ONE DAY WORKSHOP ON "MILESTONES OF ISRO"**

"One Day Workshop on MILESTONES OF ISRO" was organized by the Department of Physics held on 31<sup>st</sup>, August, 2023 conducted for I, II &III Year B.Sc(MPCs & MPC) Students.

A Resource person was invited for the event, Mr. Ch. Ram Prasad, Associate Professor, HOD, Department of Physics, JKC College, Guntur.