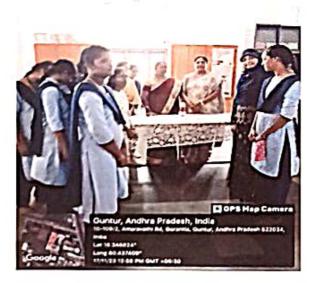

### DEPARTMENT OF LIBRARY SCIENCE LIBRARY ACTIVITY:: 2023-2024

- Event Name : "Exhibition on New Arrivals"
- Event Date : 14<sup>th</sup> August 2023
- Event Time : 12.00pm to 1.00pm
- Benefited : 927 Students of UG

Event Details : Book Exhibition is a Book fair and a special occasion for the lovers of books. Variety of books is exhibited on that day for the readers to know about the various sources of information available in the library. Rev. Dr. Sr. Fathima Rani . P addressed the students regarding the importance of library that everyone must visit the library to update their knowledge. The main motive of the programme is to promote the use of books as well as the library among Students, Teaching staff and non-teaching staff of the college. Library plays a great role in encouraging people to inculcate the reading habit in them.