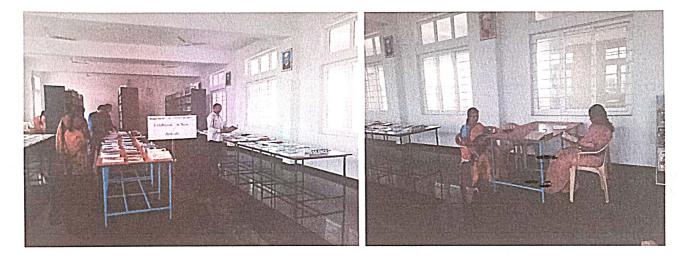

### Notice : U.G & P.G (Staff & Students)

This is to intimate to all the U.G. & P.G Teaching, Non -Teaching staff & students of U.G. & P.G about the conduction of event by the Department of Library Science i.e "Exhibition on New Arrivals " which to be held in U.G. Library at 12.00 p.m today itself.  $\downarrow P.\Pi$ .

All are invited to come and visit the U.G Library

Jo.S.Fotoma Kr 14 18

PRINCIPAL St. Ann's College for Women GORANTLA, GUNTUR-522 034

## Exhibition On New Arrivals

Chief Guest : Dr.Sr.Fathima Rani.P

Principal & Correspondent

ORGANIZED BY

Date: 14<sup>th</sup> August 2023 Venue: U.G Library (We cordially Invite The Principal ,Staff & Students)