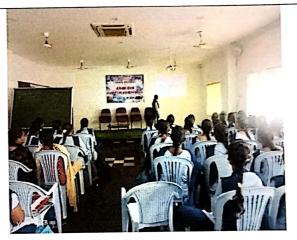

### **ONE DAY WORKSHOP ON "MILESTONES OF ISRO"**

"One Day Workshop on MILESTONES OF ISRO" was organized by the Department of Physics held on 31<sup>st</sup>, August, 2023 conducted for I, II &III Year B.Sc(MPCs & MPC) Students.

A Resource person was invited for the event, Mr. Ch. Ram Prasad, Associate Professor, HOD, Department of Physics, JKC College, Guntur.