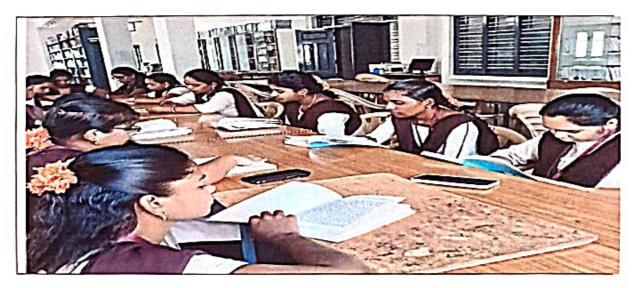

### DEPARTMENT OF LIBRARY SCIENCE LIBRARY ACTIVITY:: 2023-2024

- Event Name : "Exhibition on New Arrivals"
- Event Date : 14<sup>th</sup> August 2023
- Event Time : 12.00pm to 1.00pm
- Benefited : 927 Students of UG

Event Details : Book Exhibition is a Book fair and a special occasion for the lovers of books. Variety of books is exhibited on that day for the readers to know about the various sources of information available in the library. Rev. Dr. Sr. Fathima Rani . P addressed the students regarding the importance of library that everyone must visit the library to update their knowledge. The main motive of the programme is to promote the use of books as well as the library among Students, Teaching staff and non-teaching staff of the college. Library plays a great role in encouraging people to inculcate the reading habit in them.