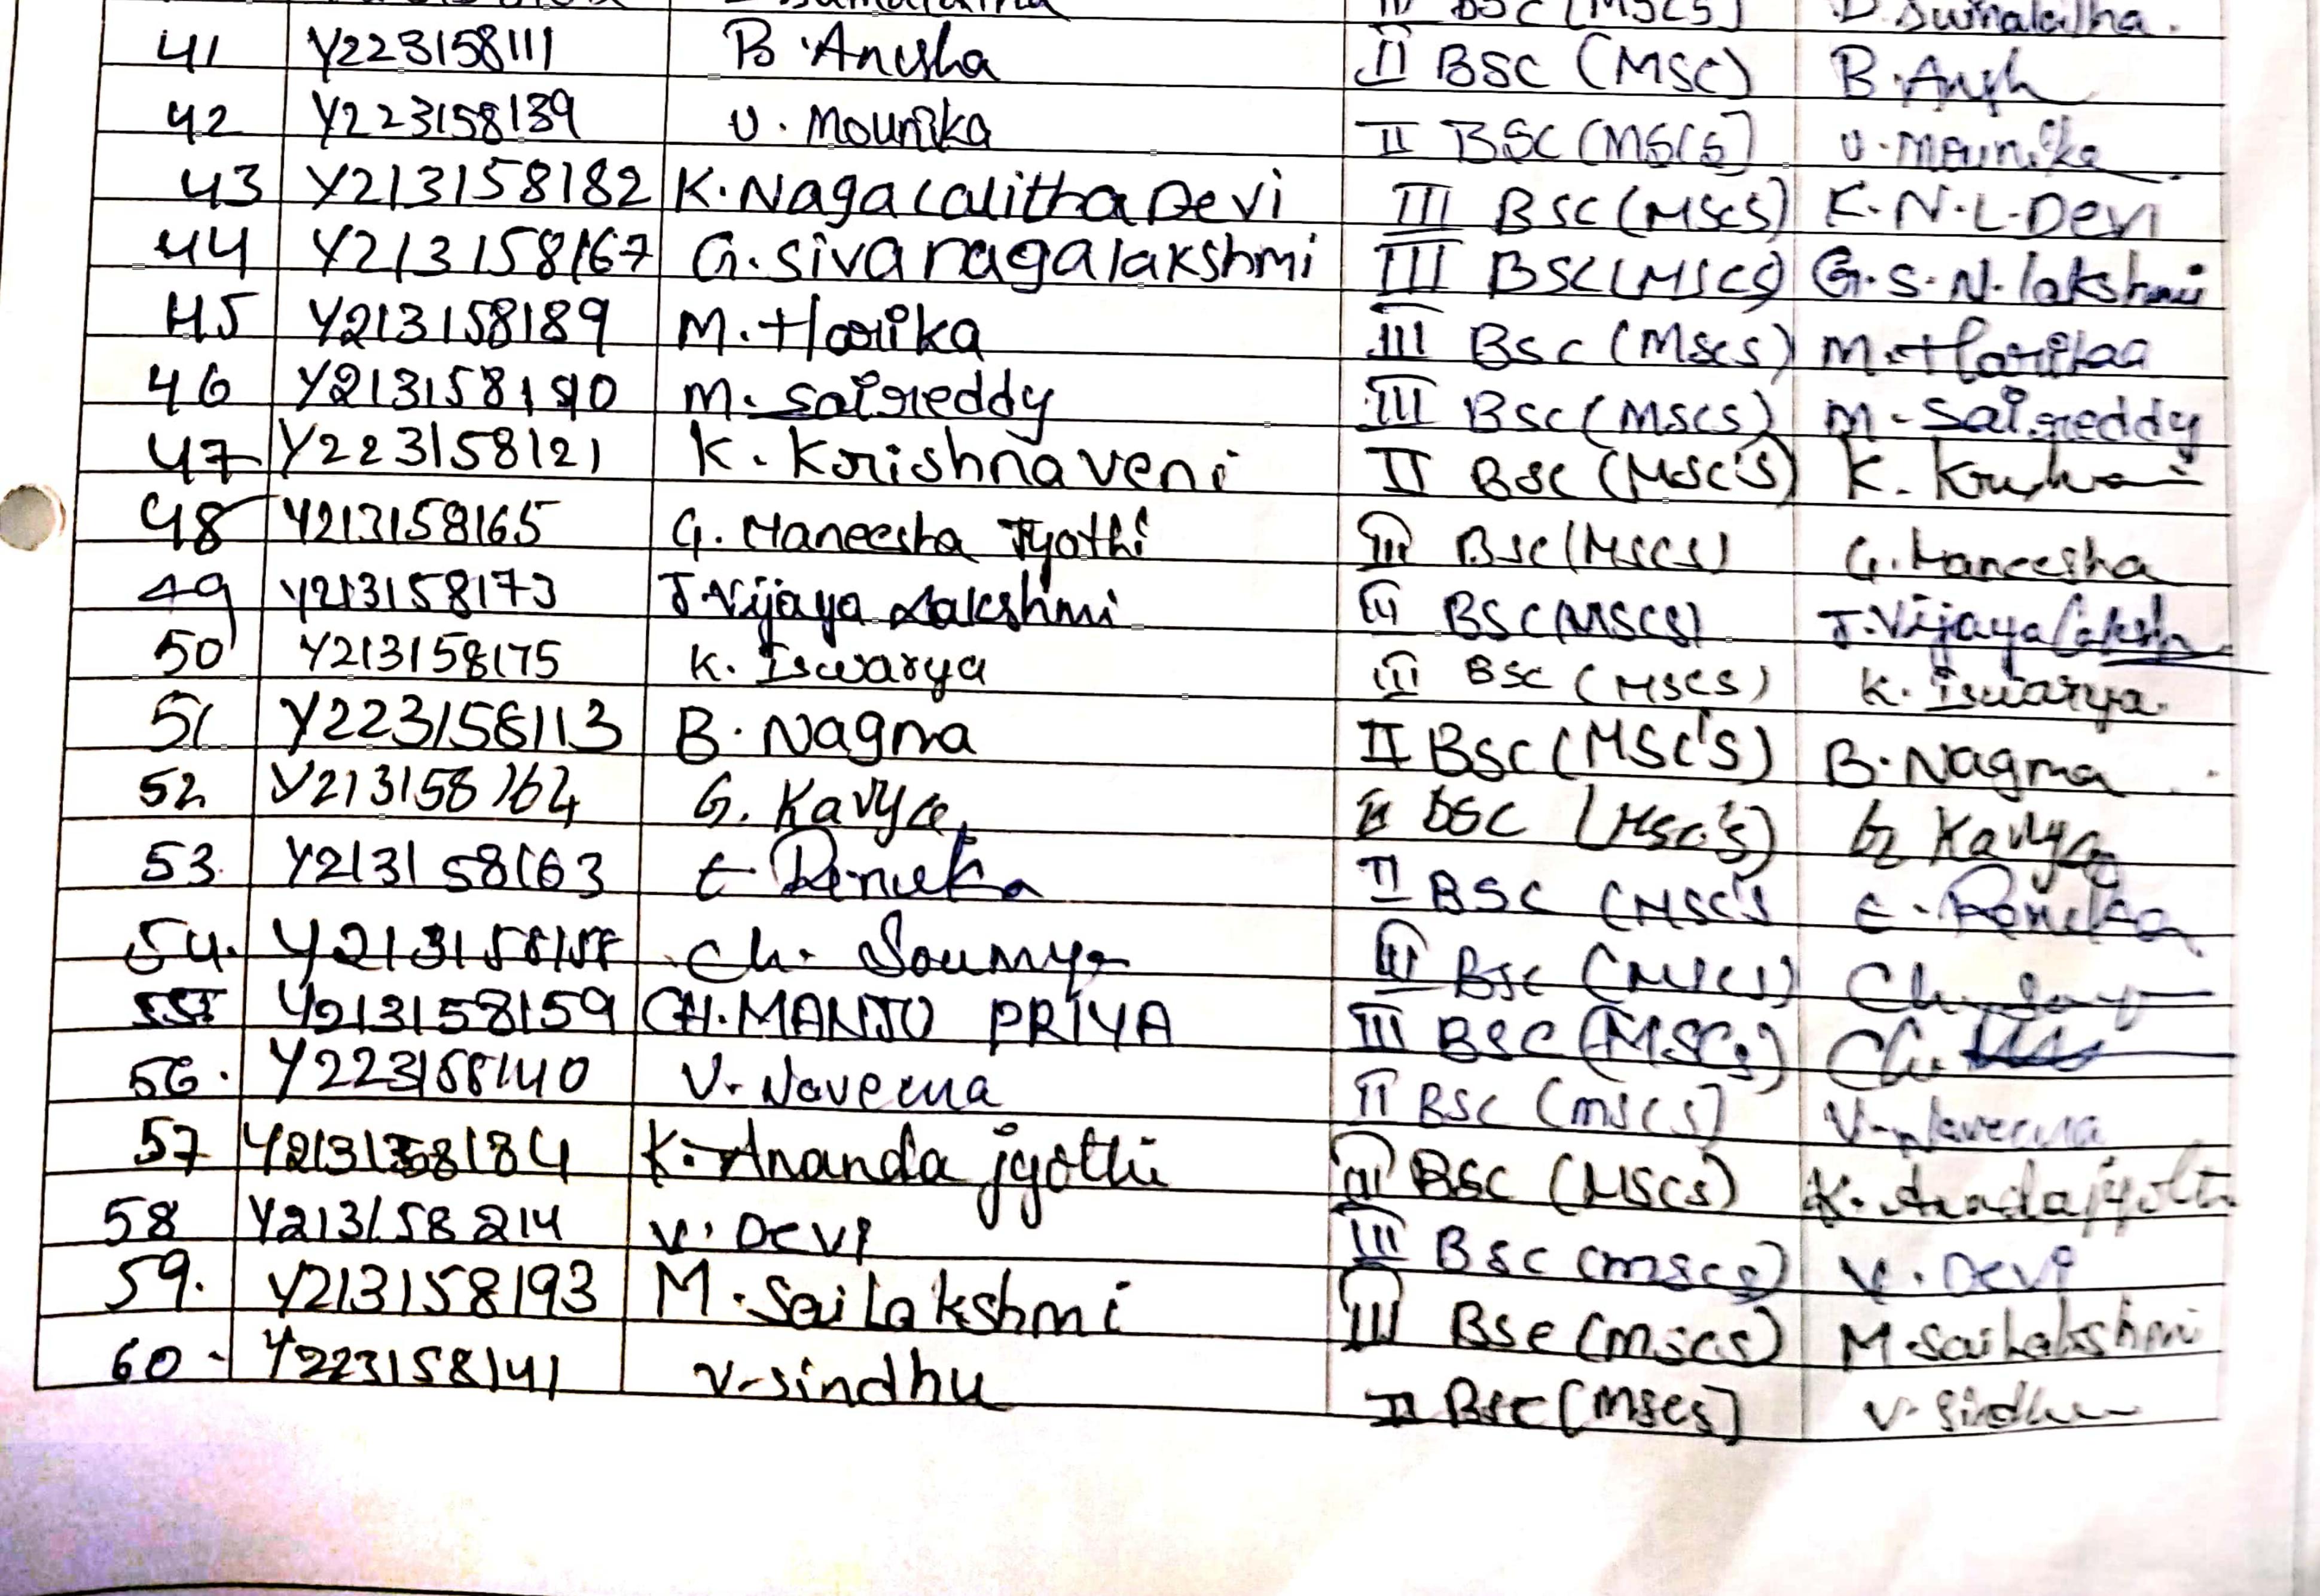

### DEPARTMENT OF LIBRARY SCIENCE LIBRARY ACTIVITY:: 2023-2024

- Event Name : "Exhibition on New Arrivals"
- Event Date : 14<sup>th</sup> August 2023
- Event Time : 12.00pm to 1.00pm
- Benefited : 927 Students of UG