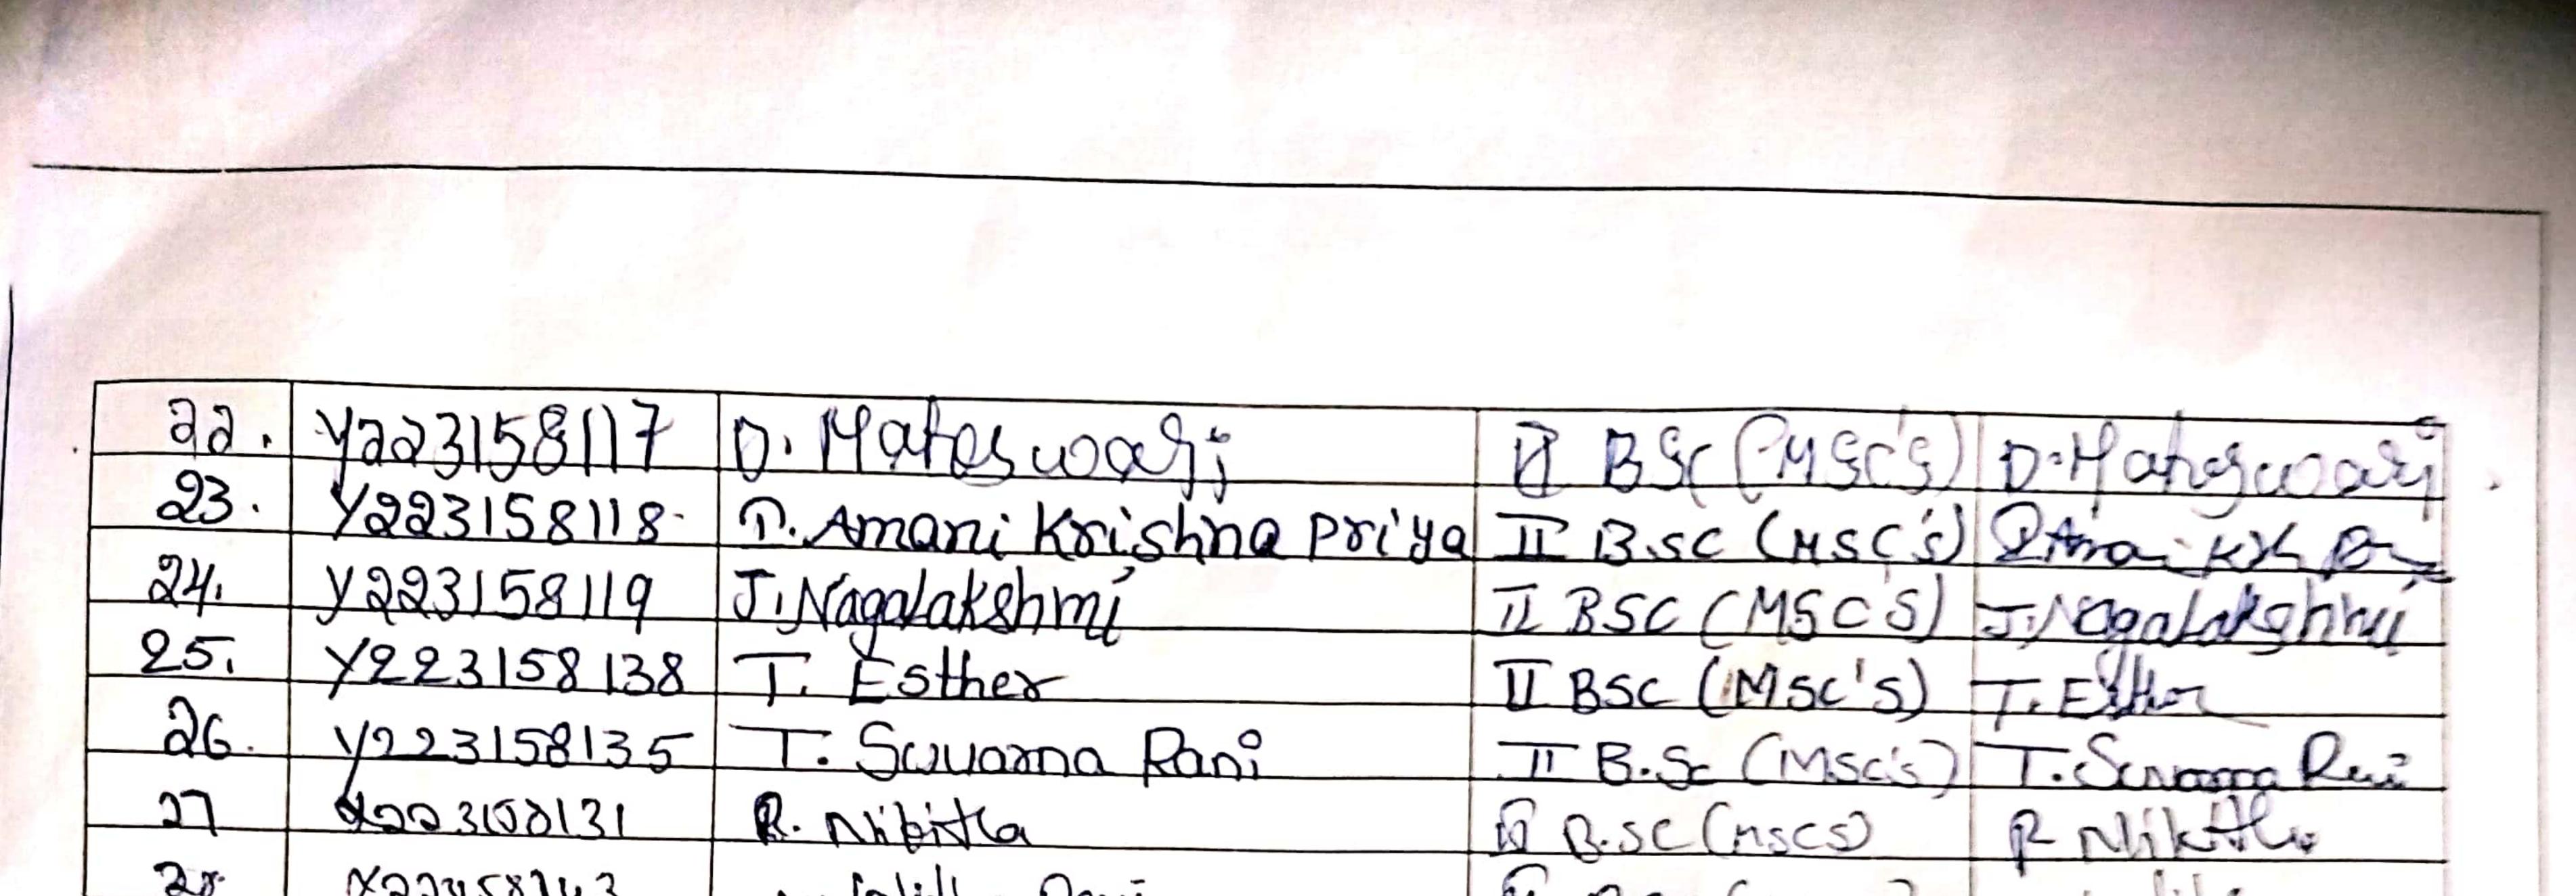

### DEPARTMENT OF LIBRARY SCIENCE LIBRARY ACTIVITY:: 2023-2024

- Event Name : "Exhibition on New Arrivals"
- Event Date : 14<sup>th</sup> August 2023
- Event Time : 12.00pm to 1.00pm
- Benefited : 927 Students of UG