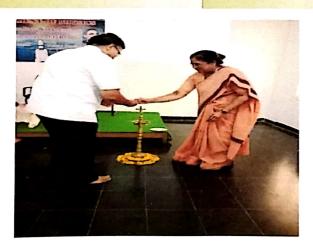

Lighting of the lamp by Dr.Sr.FathimaRani.P, Principal & Ch.Ram Prasad Resource Person

Dr.Sr.FathimaRani.P, Principal felicitating the resource person

(Affiliated to Acharya Nagarjuna University, Recognized Under Section 2(f) of UGC Act 1956-New Delhi) Amaravathi Road, Gorantla, Guntur – 522034 (A.P) Email: st\_anns\_coll@yahoo.co.in Website: www.stannscollegeforwomen.org