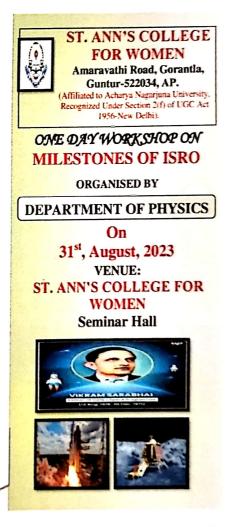

### **ONE DAY WORKSHOP ON "MILESTONES OF ISRO"**

"One Day Workshop on MILESTONES OF ISRO" was organized by the Department of Physics held on 31<sup>st</sup>, August, 2023 conducted for I, II &III Year B.Sc(MPCs & MPC) Students.

A Resource person was invited for the event, Mr. Ch. Ram Prasad, Associate Professor, HOD, Department of Physics, JKC College, Guntur.

Resource Person: Mr. Ch. Ram Prasad, HOD, Department of Physics, JKC College.

Registration Fee Details: Registration is completely free of cost. Who can register Students Only

**Chief Patron:** Rev. Dr. Sr. Fatima Rani. P B.Sc., B.Ed., MA(Litt)., M. Phill., Ph.D. Principle & Correspondent St. Ann's College for Women. Workshop Convener: Mr. Ch.Rama Rao HOD, Department of Physics, St. Ann's College for Women. **Organizing Committee:** N.Sri Harika Lecturer, Department of Physics. **Students committee:** 1. B.Remya (III MPCs) 2. S.Veda Phani Sri (III MPCs) 3. N.Sruthi (III MPCs) 4. B.Vasavi (III MPCs) 5. V.Githika (III MPCs) 6. Sd.Suhana (III MPC)