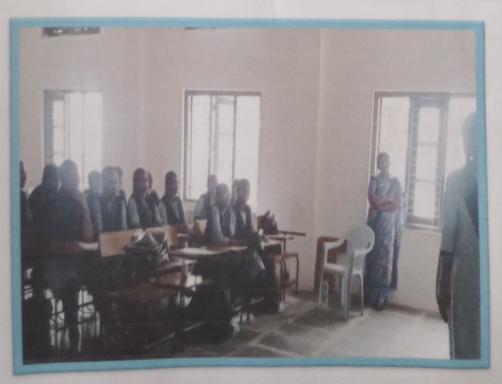

### Notice : U.G & P.G (Staff & Students)

This is to intimate to all the U.G. & P.G Teaching, Non -Teaching staff & students of U.G. & P.G about the conduction of event by the Department of Library Science i.e "Exhibition on New Arrivals " which to be held in U.G. Library at 12.00 p.m today itself.  $\downarrow P.\Pi$ .

All are invited to come and visit the U.G Library

Jo.S.Fotoma Kr 14 18

PRINCIPAL St. Ann's College for Women GORANTLA, GUNTUR-522 034