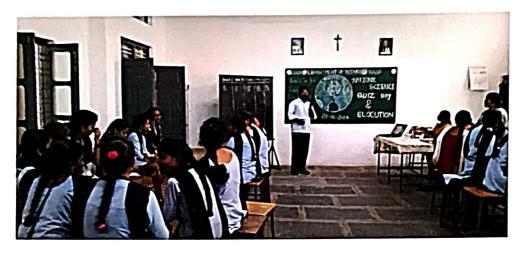

Lighting of the lamp by Dr.Sr.FathimaRani.P, Principal & Ch.Ram Prasad Resource Person

Dr.Sr.FathimaRani.P, Principal felicitating the resource person

(Affiliated to Acharya Nagarjuna University, Recognized Under Section 2(f) of UGC Act 1956-New Delhi) Amaravathi Road, Gorantla, Guntur – 522034 (A.P) Email: st\_anns\_coll@yahoo.co.in Website: www.stannscollegeforwomen.org

Rocket Launch Vehicles Presentation by B.Remya III MPCs

History of ISRO Presentation by E.Harika

Chandrayaan III Lander & Rover Presentation by S. Veda Phani Sri and N. Sruthi

Own Satellites developed by ISRO Presentation by Ch. Sasi Rekha

Upcoming Missions of ISRO Presentation by Ch.Vaishnavi and V.Githika

College Staff visiting Milestones of ISRO Gallery

(Affiliated to Acharya Nagarjuna University, Recognized Under Section 2(f) of UGC Act 1956-New Delhi) Amaravathi Road, Gorantla, Guntur – 522034 (A.P)

Email: st\_anns\_coll@yahoo.co.in Website: www.stannscollegeforwomen.org

Milestones of ISRO Power Point Presentation by S.Sanjana

Students visiting Milestones of ISRO Gallery

**Explaining Gallery to the Students** 