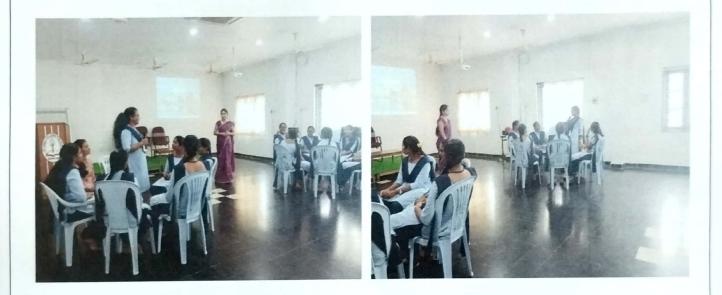

### **ONE DAY WORKSHOP ON "MILESTONES OF ISRO"**

"One Day Workshop on MILESTONES OF ISRO" was organized by the Department of Physics held on 31<sup>st</sup>, August, 2023 conducted for I, II &III Year B.Sc(MPCs & MPC) Students.

A Resource person was invited for the event, Mr. Ch. Ram Prasad, Associate Professor, HOD, Department of Physics, JKC College, Guntur.

Website: www.stannscollegeforwomen.org

The Department has dedicated, experienced and well qualified faculty members who continually update the knowledge on global trends. Teaching is a noble profession that shapes the character, caliber and future of an individual to develop a broad, deep and rigorous knowledge of the quantitative problems that govern the natural world. In this connection, the department of physics organizes various curricular and co-curricular activities like seminars workshops, quiz and PowerPoint presentation etc.