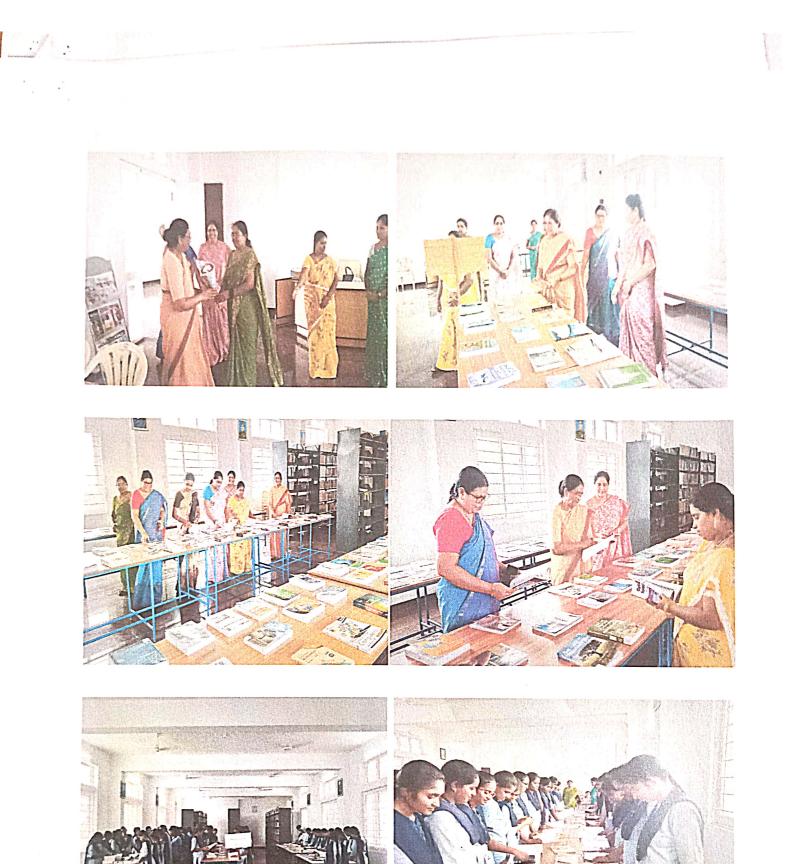

### Notice : U.G & P.G (Staff & Students)

This is to intimate to all the U.G. & P.G Teaching, Non -Teaching staff & students of U.G. & P.G about the conduction of event by the Department of Library Science i.e "Exhibition on New Arrivals " which to be held in U.G. Library at 12.00 p.m today itself.  $\downarrow P.\Pi$ .

All are invited to come and visit the U.G Library

Jo.S.Fotoma Kr 14 18

PRINCIPAL St. Ann's College for Women GORANTLA, GUNTUR-522 034

## Exhibition On New Arrivals

Chief Guest : Dr.Sr.Fathima Rani.P

Principal & Correspondent

ORGANIZED BY

Date: 14<sup>th</sup> August 2023 Venue: U.G Library (We cordially Invite The Principal ,Staff & Students)

### DEPARTMENT OF LIBRARY SCIENCE LIBRARY ACTIVITY:: 2023-2024

- Event Name : "Exhibition on New Arrivals"
- Event Date : 14<sup>th</sup> August 2023
- Event Time : 12.00pm to 1.00pm
- Benefited : 927 Students of UG

Event Details : Book Exhibition is a Book fair and a special occasion for the lovers of books. Variety of books is exhibited on that day for the readers to know about the various sources of information available in the library. Rev. Dr. Sr. Fathima Rani . P addressed the students regarding the importance of library that everyone must visit the library to update their knowledge. The main motive of the programme is to promote the use of books as well as the library among Students, Teaching staff and non-teaching staff of the college. Library plays a great role in encouraging people to inculcate the reading habit in them.