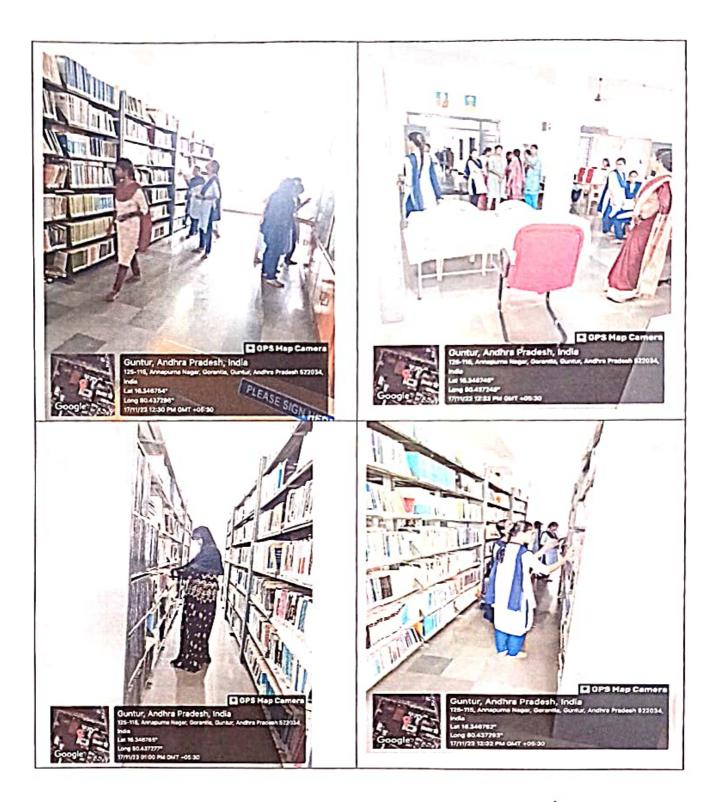

### Notice : U.G & P.G (Staff & Students)

This is to intimate to all the U.G. & P.G Teaching, Non -Teaching staff & students of U.G. & P.G about the conduction of event by the Department of Library Science i.e "Exhibition on New Arrivals " which to be held in U.G. Library at 12.00 p.m today itself.  $\downarrow P.\Pi$ .

All are invited to come and visit the U.G Library

Jo.S.Fotoma Kr 14 18

PRINCIPAL St. Ann's College for Women GORANTLA, GUNTUR-522 034

## Exhibition On New Arrivals

Chief Guest : Dr.Sr.Fathima Rani.P

Principal & Correspondent

ORGANIZED BY

Date: 14<sup>th</sup> August 2023 Venue: U.G Library (We cordially Invite The Principal ,Staff & Students)

### DEPARTMENT OF LIBRARY SCIENCE LIBRARY ACTIVITY:: 2023-2024

- Event Name : "Exhibition on New Arrivals"
- Event Date : 14<sup>th</sup> August 2023
- Event Time : 12.00pm to 1.00pm
- Benefited : 927 Students of UG

Event Details : Book Exhibition is a Book fair and a special occasion for the lovers of books. Variety of books is exhibited on that day for the readers to know about the various sources of information available in the library. Rev. Dr. Sr. Fathima Rani . P addressed the students regarding the importance of library that everyone must visit the library to update their knowledge. The main motive of the programme is to promote the use of books as well as the library among Students, Teaching staff and non-teaching staff of the college. Library plays a great role in encouraging people to inculcate the reading habit in them.