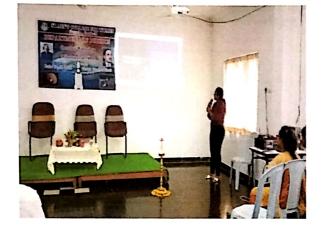

Lighting of the lamp by Dr.Sr.FathimaRani.P, Principal & Ch.Ram Prasad Resource Person

Dr.Sr.FathimaRani.P, Principal felicitating the resource person

(Affiliated to Acharya Nagarjuna University, Recognized Under Section 2(f) of UGC Act 1956-New Delhi) Amaravathi Road, Gorantla, Guntur – 522034 (A.P) Email: st\_anns\_coll@yahoo.co.in Website: www.stannscollegeforwomen.org