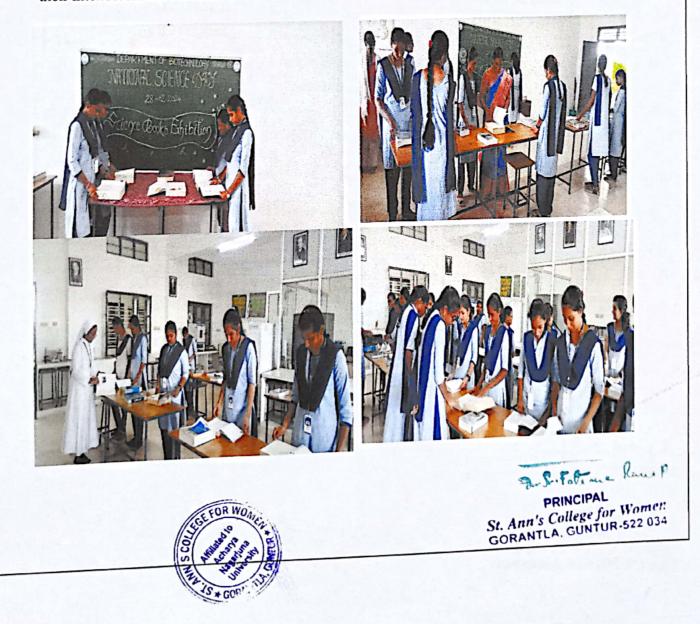

### DEPARTMENT OF LIBRARY SCIENCE LIBRARY ACTIVITY:: 2023-2024

- Event Name : "Exhibition on New Arrivals"
- Event Date : 14<sup>th</sup> August 2023
- Event Time : 12.00pm to 1.00pm
- Benefited : 927 Students of UG

Event Details : Book Exhibition is a Book fair and a special occasion for the lovers of books. Variety of books is exhibited on that day for the readers to know about the various sources of information available in the library. Rev. Dr. Sr. Fathima Rani . P addressed the students regarding the importance of library that everyone must visit the library to update their knowledge. The main motive of the programme is to promote the use of books as well as the library among Students, Teaching staff and non-teaching staff of the college. Library plays a great role in encouraging people to inculcate the reading habit in them.