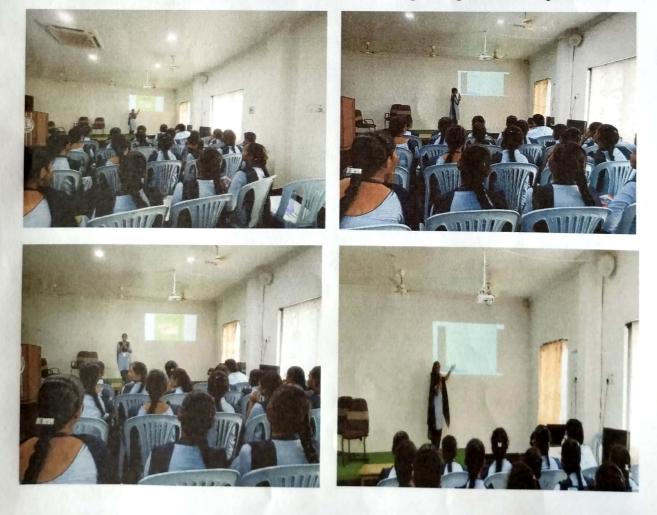

### **ONE DAY WORKSHOP ON "MILESTONES OF ISRO"**

"One Day Workshop on MILESTONES OF ISRO" was organized by the Department of Physics held on 31<sup>st</sup>, August, 2023 conducted for I, II &III Year B.Sc(MPCs & MPC) Students.

Lighting of the lamp by Dr.Sr.FathimaRani.P, Principal & Ch.Ram Prasad Resource Person

Dr.Sr.FathimaRani.P, Principal felicitating the resource person

(Affiliated to Acharya Nagarjuna University, Recognized Under Section 2(f) of UGC Act 1956-New Delhi) Amaravathi Road, Gorantla, Guntur – 522034 (A.P) Email: st\_anns\_coll@yahoo.co.in Website: www.stannscollegeforwomen.org

Rocket Launch Vehicles Presentation by B.Remya III MPCs

History of ISRO Presentation by E.Harika

Chandrayaan III Lander & Rover Presentation by S. Veda Phani Sri and N. Sruthi

Own Satellites developed by ISRO Presentation by Ch. Sasi Rekha

Upcoming Missions of ISRO Presentation by Ch.Vaishnavi and V.Githika

College Staff visiting Milestones of ISRO Gallery

(Affiliated to Acharya Nagarjuna University, Recognized Under Section 2(f) of UGC Act 1956-New Delhi) Amaravathi Road, Gorantla, Guntur – 522034 (A.P)

Email: st\_anns\_coll@yahoo.co.in Website: www.stannscollegeforwomen.org

Milestones of ISRO Power Point Presentation by S.Sanjana

Students visiting Milestones of ISRO Gallery

**Explaining Gallery to the Students** 