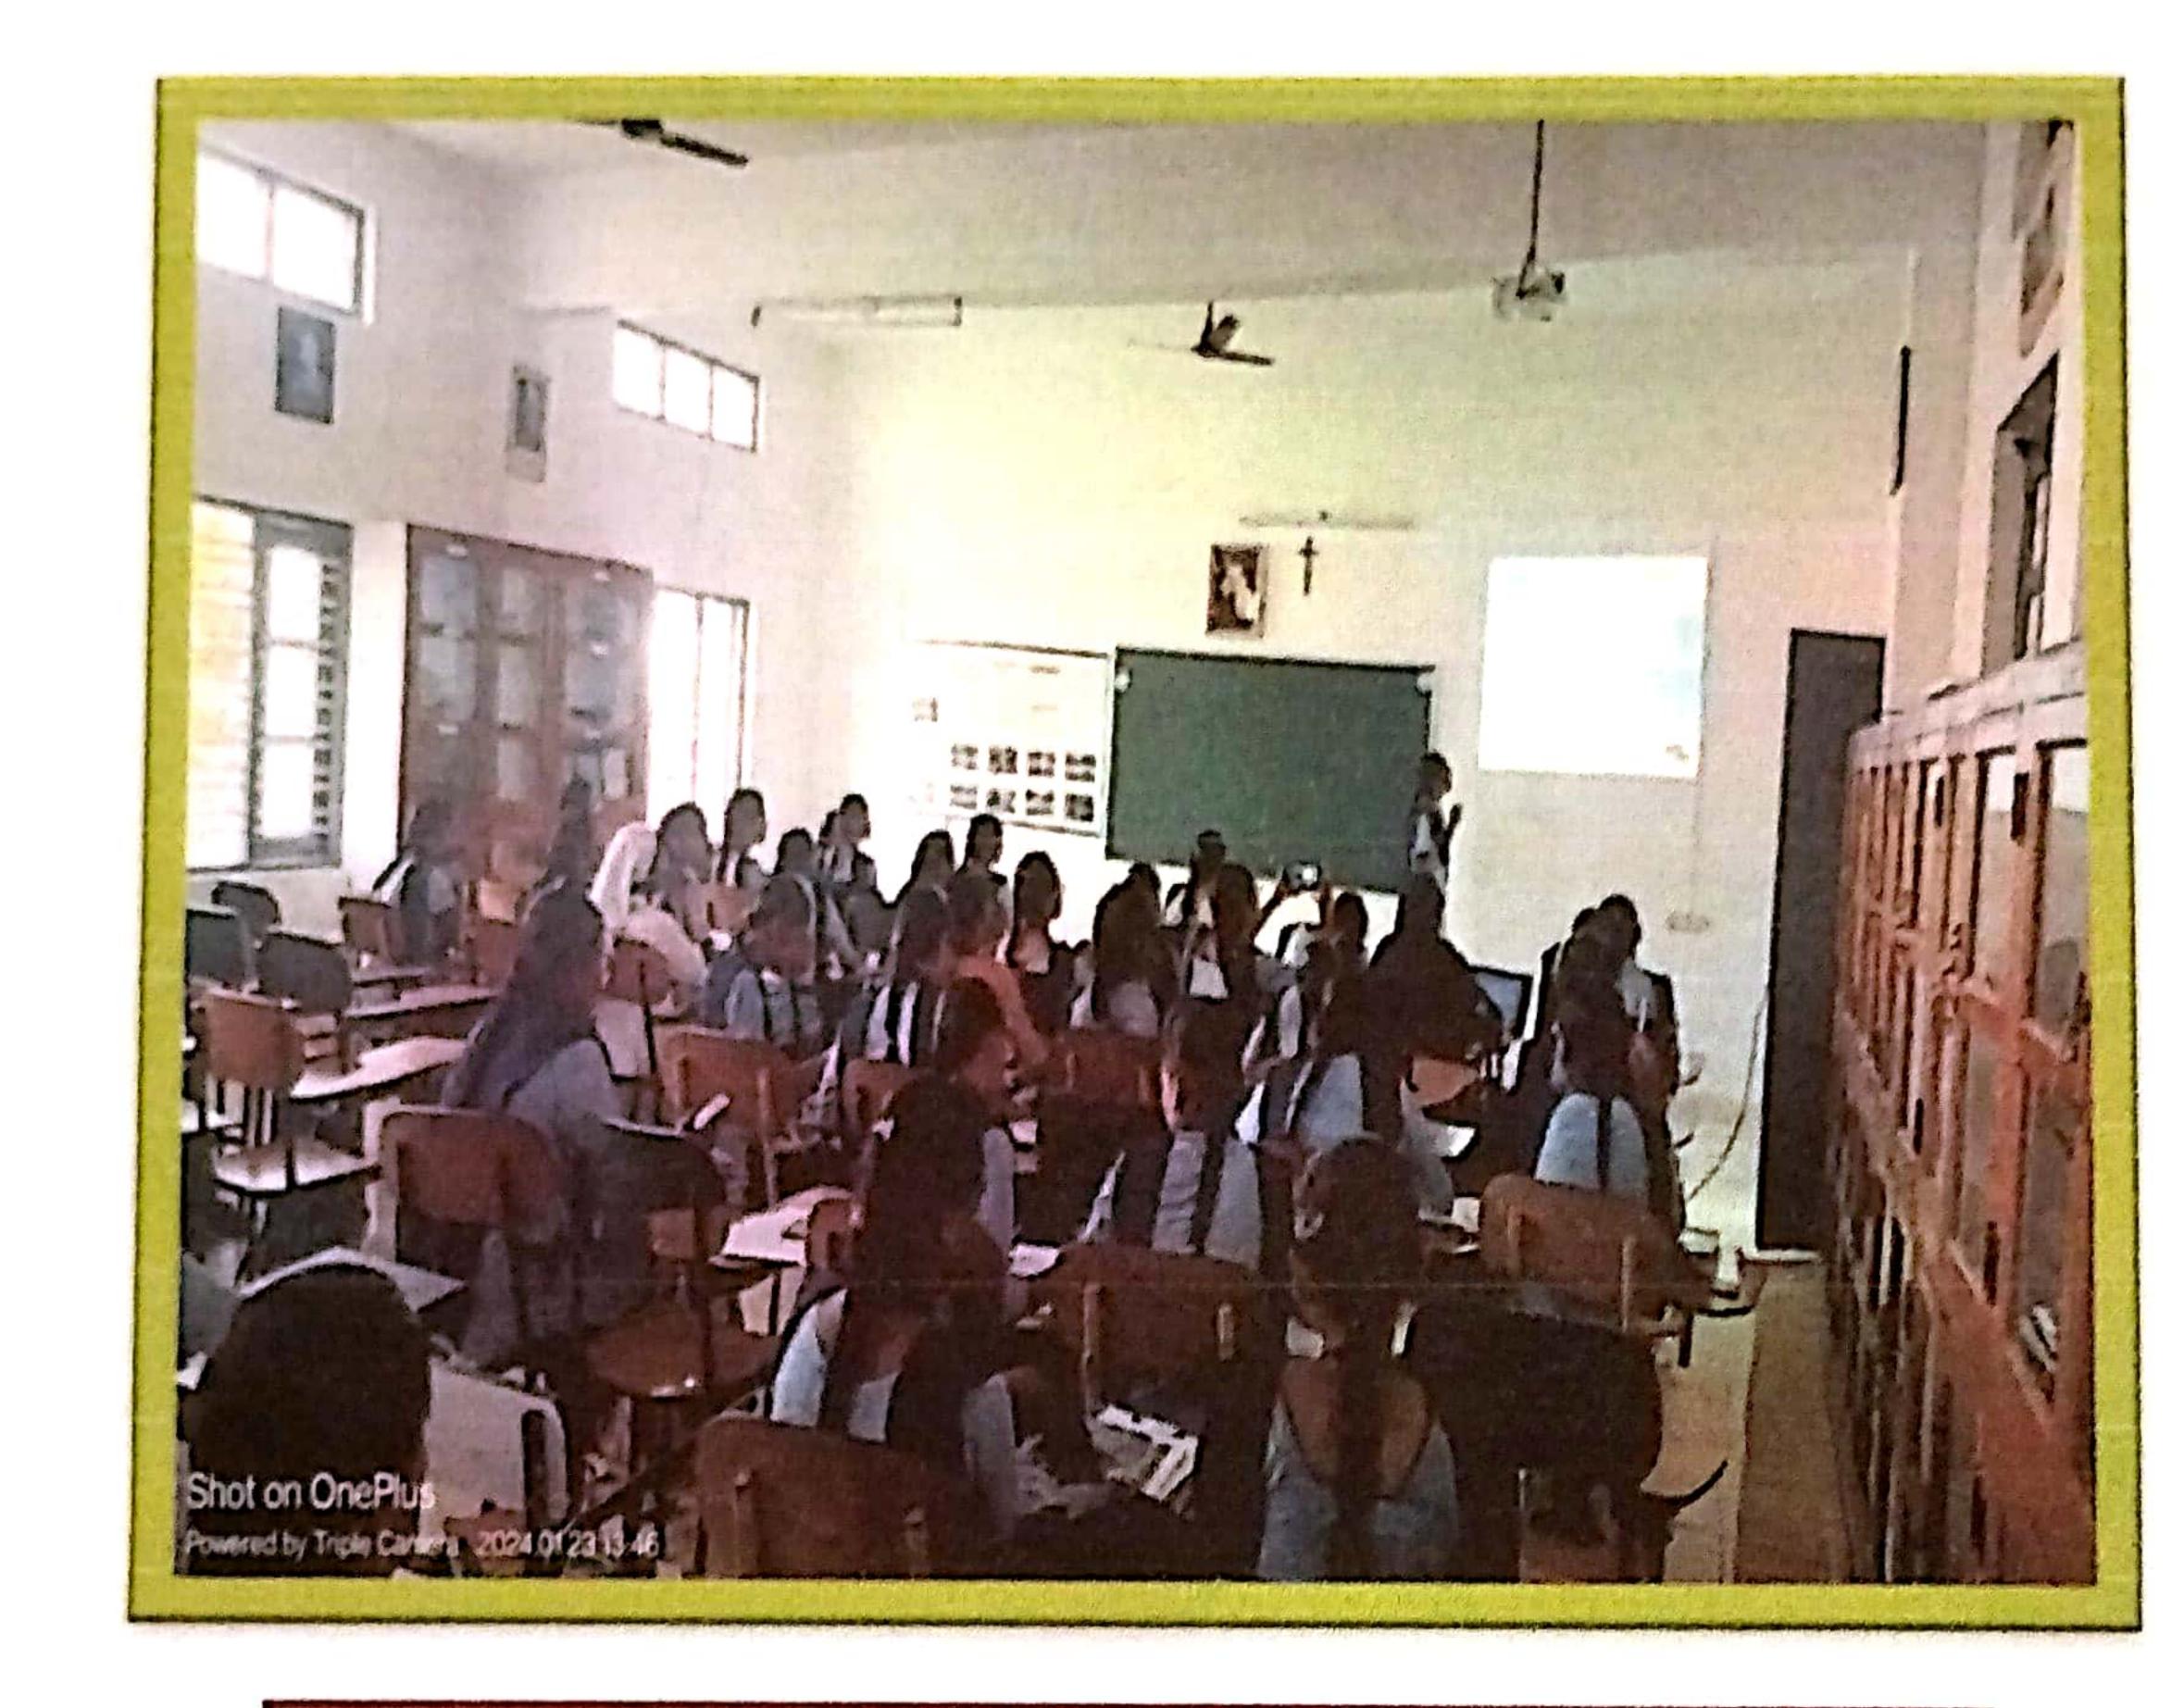

### DEPARTMENT OF LIBRARY SCIENCE LIBRARY ACTIVITY:: 2023-2024

- Event Name : "Exhibition on New Arrivals"
- Event Date : 14<sup>th</sup> August 2023
- Event Time : 12.00pm to 1.00pm
- Benefited : 927 Students of UG

Event Details : Book Exhibition is a Book fair and a special occasion for the lovers of books. Variety of books is exhibited on that day for the readers to know about the various sources of information available in the library. Rev. Dr. Sr. Fathima Rani . P addressed the students regarding the importance of library that everyone must visit the library to update their knowledge. The main motive of the programme is to promote the use of books as well as the library among Students, Teaching staff and non-teaching staff of the college. Library plays a great role in encouraging people to inculcate the reading habit in them.