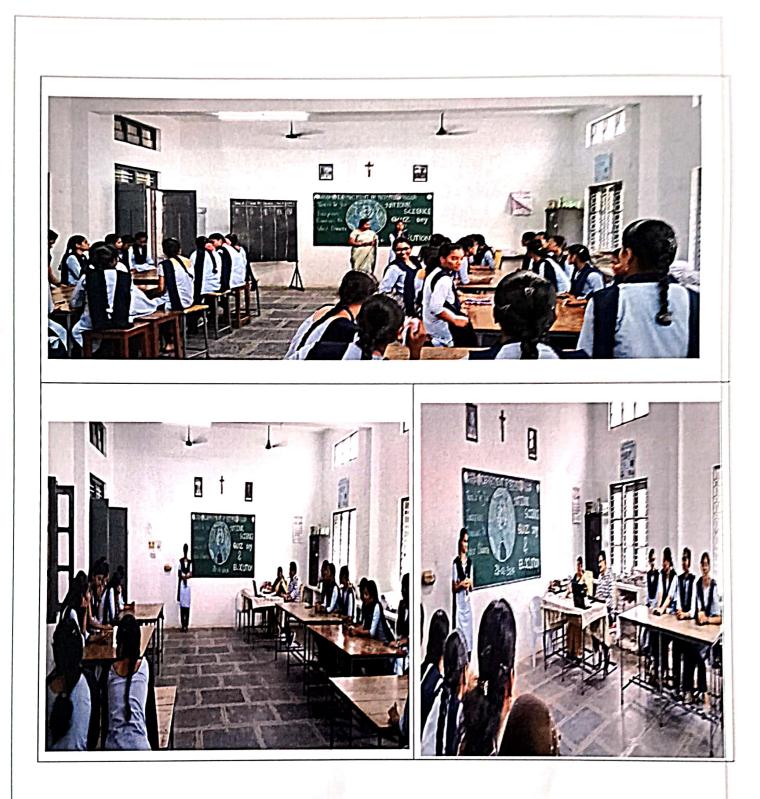

Lighting of the lamp by Dr.Sr.FathimaRani.P, Principal & Ch.Ram Prasad Resource Person

Dr.Sr.FathimaRani.P, Principal felicitating the resource person

(Affiliated to Acharya Nagarjuna University, Recognized Under Section 2(f) of UGC Act 1956-New Delhi) Amaravathi Road, Gorantla, Guntur – 522034 (A.P) Email: st\_anns\_coll@yahoo.co.in Website: www.stannscollegeforwomen.org

Rocket Launch Vehicles Presentation by B.Remya III MPCs

History of ISRO Presentation by E.Harika

Chandrayaan III Lander & Rover Presentation by S. Veda Phani Sri and N. Sruthi

Own Satellites developed by ISRO Presentation by Ch. Sasi Rekha

Upcoming Missions of ISRO Presentation by Ch.Vaishnavi and V.Githika

College Staff visiting Milestones of ISRO Gallery

(Affiliated to Acharya Nagarjuna University, Recognized Under Section 2(f) of UGC Act 1956-New Delhi) Amaravathi Road, Gorantla, Guntur – 522034 (A.P)

Email: st\_anns\_coll@yahoo.co.in Website: www.stannscollegeforwomen.org

Milestones of ISRO Power Point Presentation by S.Sanjana

Students visiting Milestones of ISRO Gallery

**Explaining Gallery to the Students** 