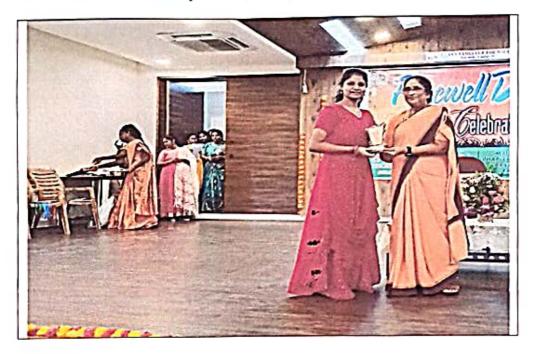

Lighting of the lamp by Dr.Sr.FathimaRani.P, Principal & Ch.Ram Prasad Resource Person

Dr.Sr.FathimaRani.P, Principal felicitating the resource person

(Affiliated to Acharya Nagarjuna University, Recognized Under Section 2(f) of UGC Act 1956-New Delhi) Amaravathi Road, Gorantla, Guntur – 522034 (A.P) Email: st\_anns\_coll@yahoo.co.in Website: www.stannscollegeforwomen.org