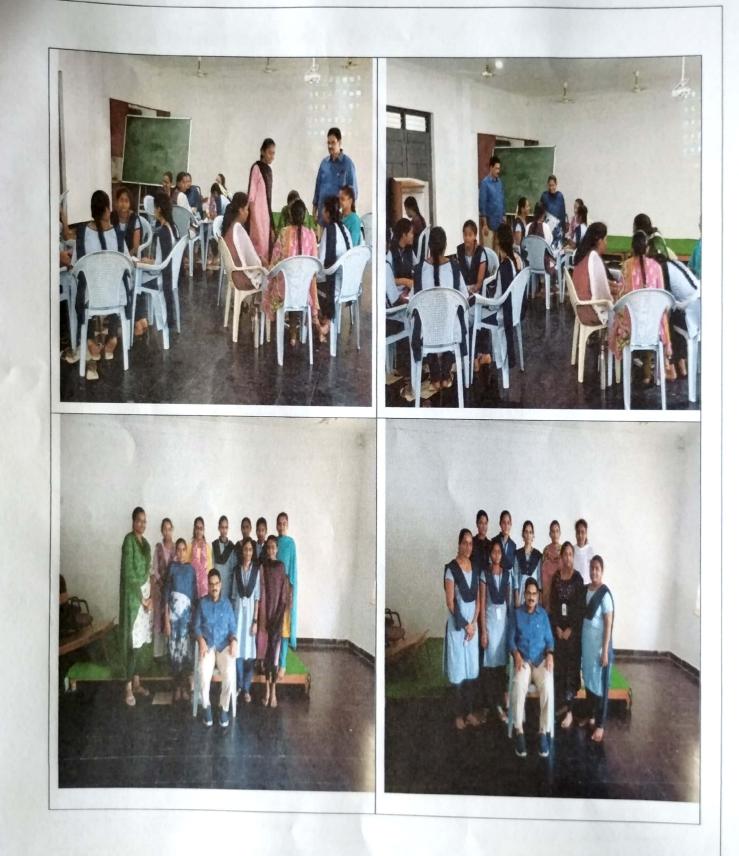

### DEPARTMENT OF LIBRARY SCIENCE LIBRARY ACTIVITY:: 2023-2024

- Event Name : "Exhibition on New Arrivals"
- Event Date : 14<sup>th</sup> August 2023
- Event Time : 12.00pm to 1.00pm
- Benefited : 927 Students of UG

Event Details : Book Exhibition is a Book fair and a special occasion for the lovers of books. Variety of books is exhibited on that day for the readers to know about the various sources of information available in the library. Rev. Dr. Sr. Fathima Rani . P addressed the students regarding the importance of library that everyone must visit the library to update their knowledge. The main motive of the programme is to promote the use of books as well as the library among Students, Teaching staff and non-teaching staff of the college. Library plays a great role in encouraging people to inculcate the reading habit in them.