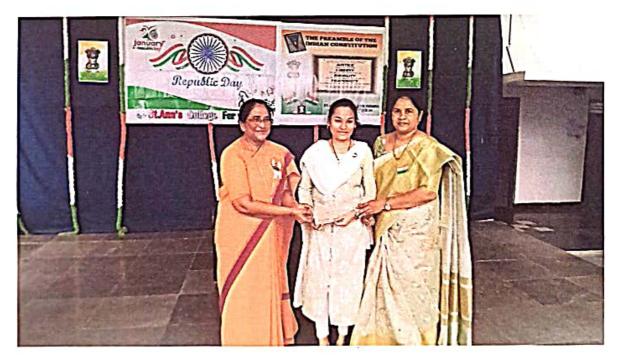

### **ONE DAY WORKSHOP ON "MILESTONES OF ISRO"**

"One Day Workshop on MILESTONES OF ISRO" was organized by the Department of Physics held on 31<sup>st</sup>, August, 2023 conducted for I, II &III Year B.Sc(MPCs & MPC) Students.

A Resource person was invited for the event, Mr. Ch. Ram Prasad, Associate Professor, HOD, Department of Physics, JKC College, Guntur.

Resource Person: Mr. Ch. Ram Prasad, HOD, Department of Physics, JKC College.

Registration Fee Details: Registration is completely free of cost. Who can register Students Only

**Chief Patron:** Rev. Dr. Sr. Fatima Rani. P B.Sc., B.Ed., MA(Litt)., M. Phill., Ph.D. Principle & Correspondent St. Ann's College for Women. Workshop Convener: Mr. Ch.Rama Rao HOD, Department of Physics, St. Ann's College for Women. **Organizing Committee:** N.Sri Harika Lecturer, Department of Physics. **Students committee:** 1. B.Remya (III MPCs) 2. S.Veda Phani Sri (III MPCs) 3. N.Sruthi (III MPCs) 4. B.Vasavi (III MPCs) 5. V.Githika (III MPCs) 6. Sd.Suhana (III MPC)