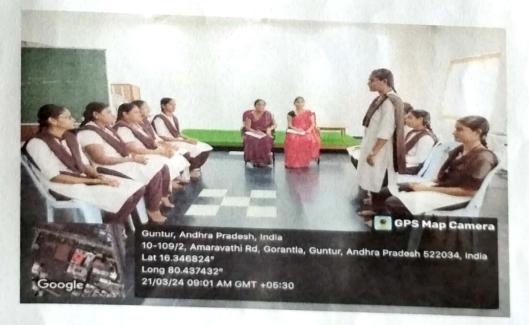

### DEPARTMENT OF LIBRARY SCIENCE LIBRARY ACTIVITY:: 2023-2024

- Event Name : "Exhibition on New Arrivals"
- Event Date : 14<sup>th</sup> August 2023
- Event Time : 12.00pm to 1.00pm
- Benefited : 927 Students of UG

Event Details : Book Exhibition is a Book fair and a special occasion for the lovers of books. Variety of books is exhibited on that day for the readers to know about the various sources of information available in the library. Rev. Dr. Sr. Fathima Rani . P addressed the students regarding the importance of library that everyone must visit the library to update their knowledge. The main motive of the programme is to promote the use of books as well as the library among Students, Teaching staff and non-teaching staff of the college. Library plays a great role in encouraging people to inculcate the reading habit in them.