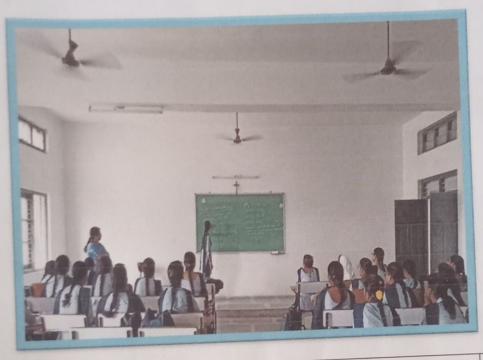

## Exhibition On New Arrivals

Chief Guest : Dr.Sr.Fathima Rani.P

Principal & Correspondent

ORGANIZED BY

Date: 14<sup>th</sup> August 2023 Venue: U.G Library (We cordially Invite The Principal ,Staff & Students)

Department Of Library Science In Collaboration With IQAC