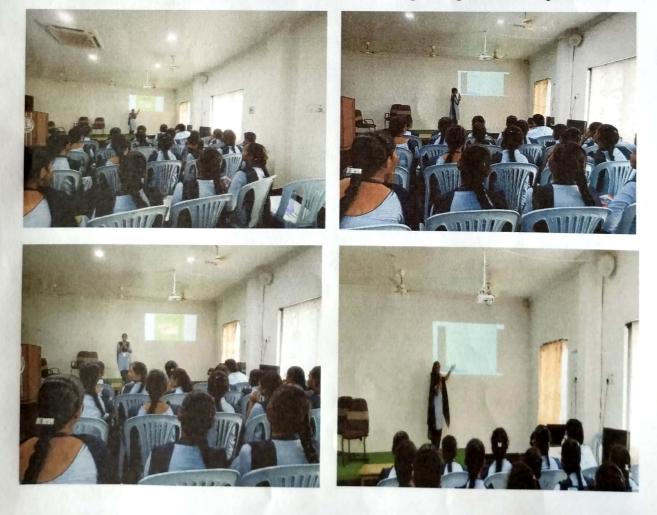

### **ONE DAY WORKSHOP ON "MILESTONES OF ISRO"**

"One Day Workshop on MILESTONES OF ISRO" was organized by the Department of Physics held on 31<sup>st</sup>, August, 2023 conducted for I, II &III Year B.Sc(MPCs & MPC) Students.

Website: www.stannscollegeforwomen.org

The Department has dedicated, experienced and well qualified faculty members who continually update the knowledge on global trends. Teaching is a noble profession that shapes the character, caliber and future of an individual to develop a broad, deep and rigorous knowledge of the quantitative problems that govern the natural world. In this connection, the department of physics organizes various curricular and co-curricular activities like seminars workshops, quiz and PowerPoint presentation etc.