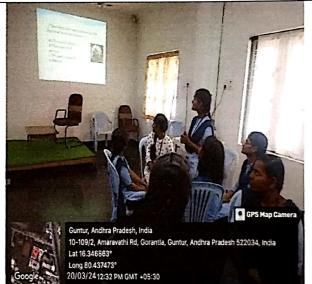

### DEPARTMENT OF LIBRARY SCIENCE LIBRARY ACTIVITY:: 2023-2024

- Event Name : "Exhibition on New Arrivals"
- Event Date : 14<sup>th</sup> August 2023
- Event Time : 12.00pm to 1.00pm
- Benefited : 927 Students of UG

Event Details : Book Exhibition is a Book fair and a special occasion for the lovers of books. Variety of books is exhibited on that day for the readers to know about the various sources of information available in the library. Rev. Dr. Sr. Fathima Rani . P addressed the students regarding the importance of library that everyone must visit the library to update their knowledge. The main motive of the programme is to promote the use of books as well as the library among Students, Teaching staff and non-teaching staff of the college. Library plays a great role in encouraging people to inculcate the reading habit in them.