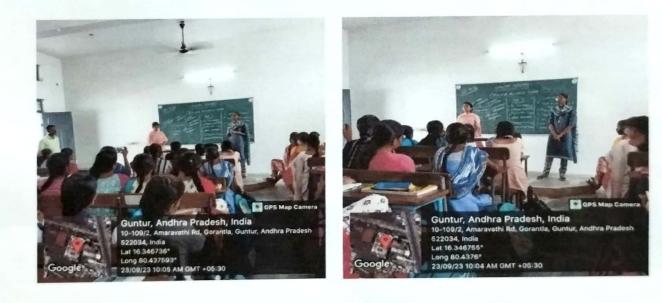

### **ONE DAY WORKSHOP ON "MILESTONES OF ISRO"**

"One Day Workshop on MILESTONES OF ISRO" was organized by the Department of Physics held on 31<sup>st</sup>, August, 2023 conducted for I, II &III Year B.Sc(MPCs & MPC) Students.

A Resource person was invited for the event, Mr. Ch. Ram Prasad, Associate Professor, HOD, Department of Physics, JKC College, Guntur.