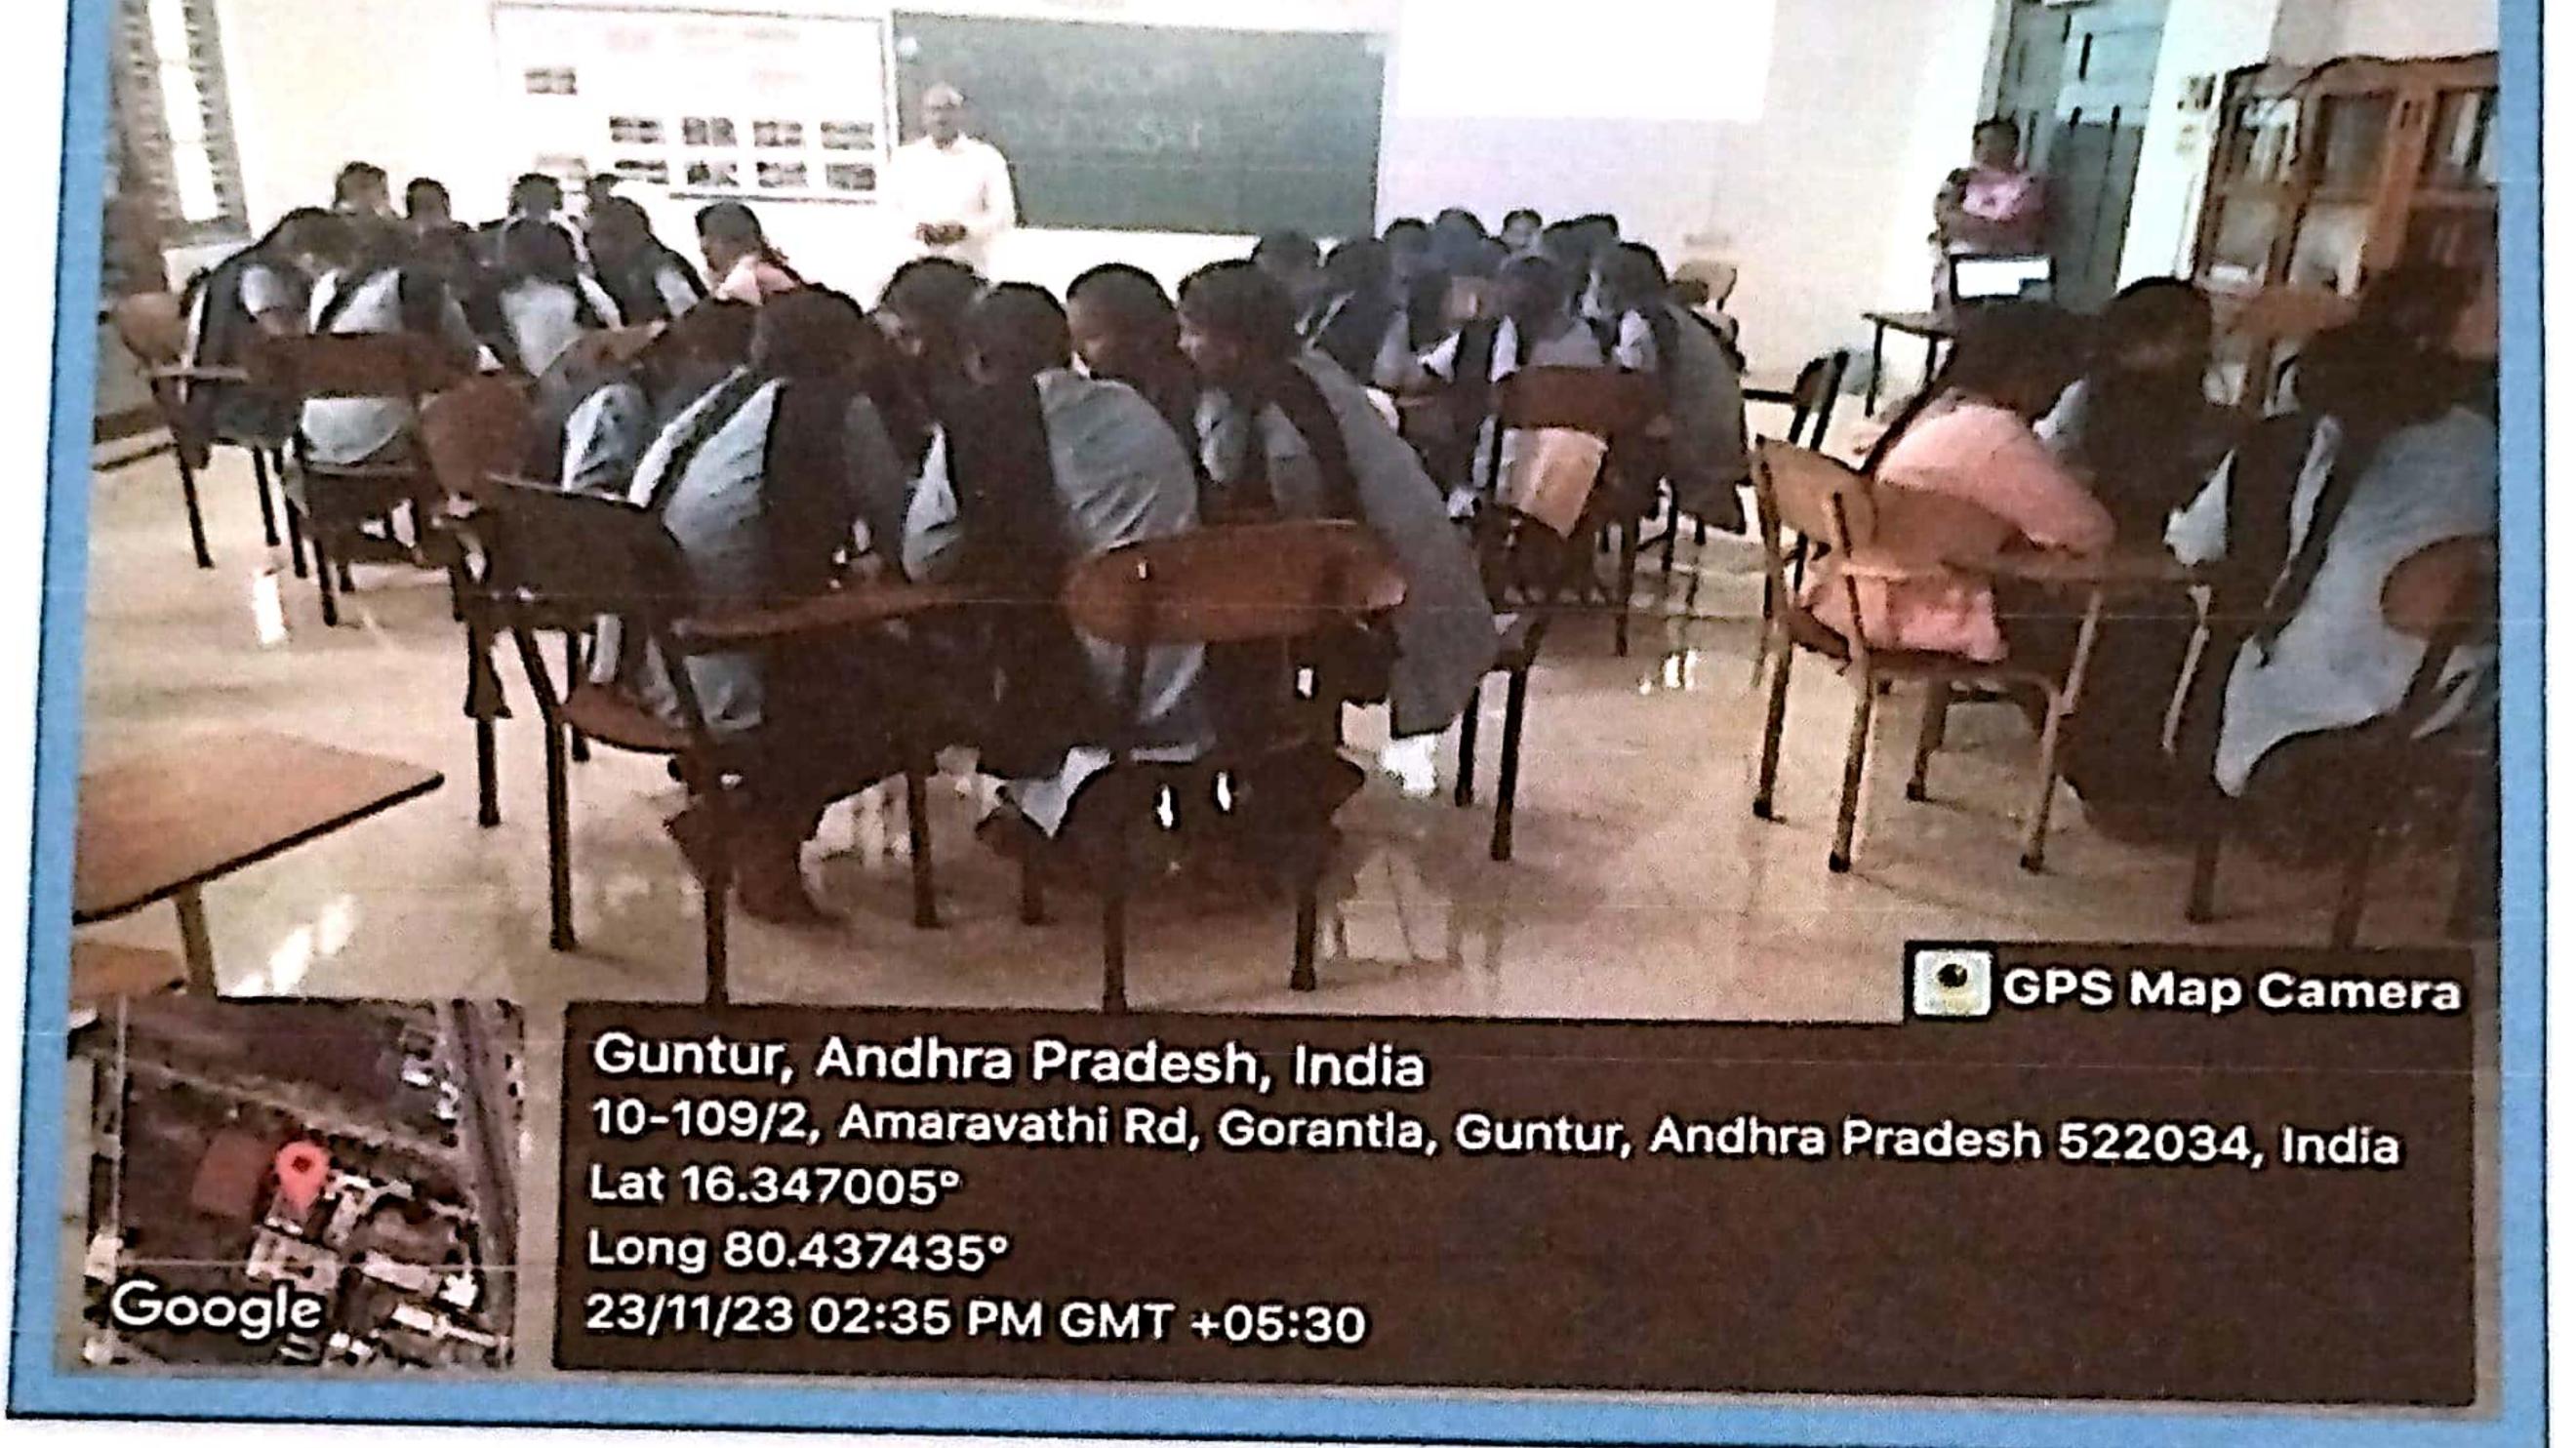

### DEPARTMENT OF LIBRARY SCIENCE LIBRARY ACTIVITY:: 2023-2024

- Event Name : "Exhibition on New Arrivals"
- Event Date : 14<sup>th</sup> August 2023
- Event Time : 12.00pm to 1.00pm
- Benefited : 927 Students of UG

Event Details : Book Exhibition is a Book fair and a special occasion for the lovers of books. Variety of books is exhibited on that day for the readers to know about the various sources of information available in the library. Rev. Dr. Sr. Fathima Rani . P addressed the students regarding the importance of library that everyone must visit the library to update their knowledge. The main motive of the programme is to promote the use of books as well as the library among Students, Teaching staff and non-teaching staff of the college. Library plays a great role in encouraging people to inculcate the reading habit in them.