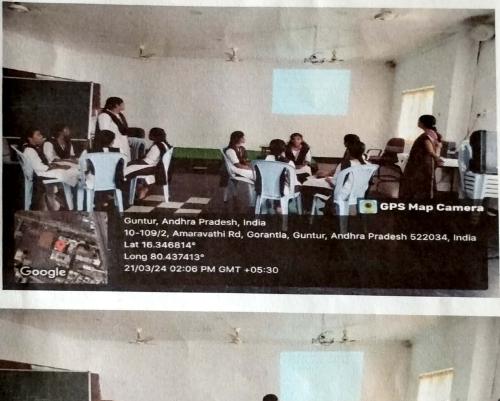

### DEPARTMENT OF LIBRARY SCIENCE LIBRARY ACTIVITY:: 2023-2024

- Event Name : "Exhibition on New Arrivals"
- Event Date : 14<sup>th</sup> August 2023
- Event Time : 12.00pm to 1.00pm
- Benefited : 927 Students of UG

Event Details : Book Exhibition is a Book fair and a special occasion for the lovers of books. Variety of books is exhibited on that day for the readers to know about the various sources of information available in the library. Rev. Dr. Sr. Fathima Rani . P addressed the students regarding the importance of library that everyone must visit the library to update their knowledge. The main motive of the programme is to promote the use of books as well as the library among Students, Teaching staff and non-teaching staff of the college. Library plays a great role in encouraging people to inculcate the reading habit in them.