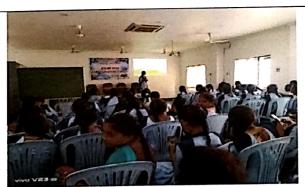

### **ONE DAY WORKSHOP ON "MILESTONES OF ISRO"**

"One Day Workshop on MILESTONES OF ISRO" was organized by the Department of Physics held on 31<sup>st</sup>, August, 2023 conducted for I, II &III Year B.Sc(MPCs & MPC) Students.

A Resource person was invited for the event, Mr. Ch. Ram Prasad, Associate Professor, HOD, Department of Physics, JKC College, Guntur.