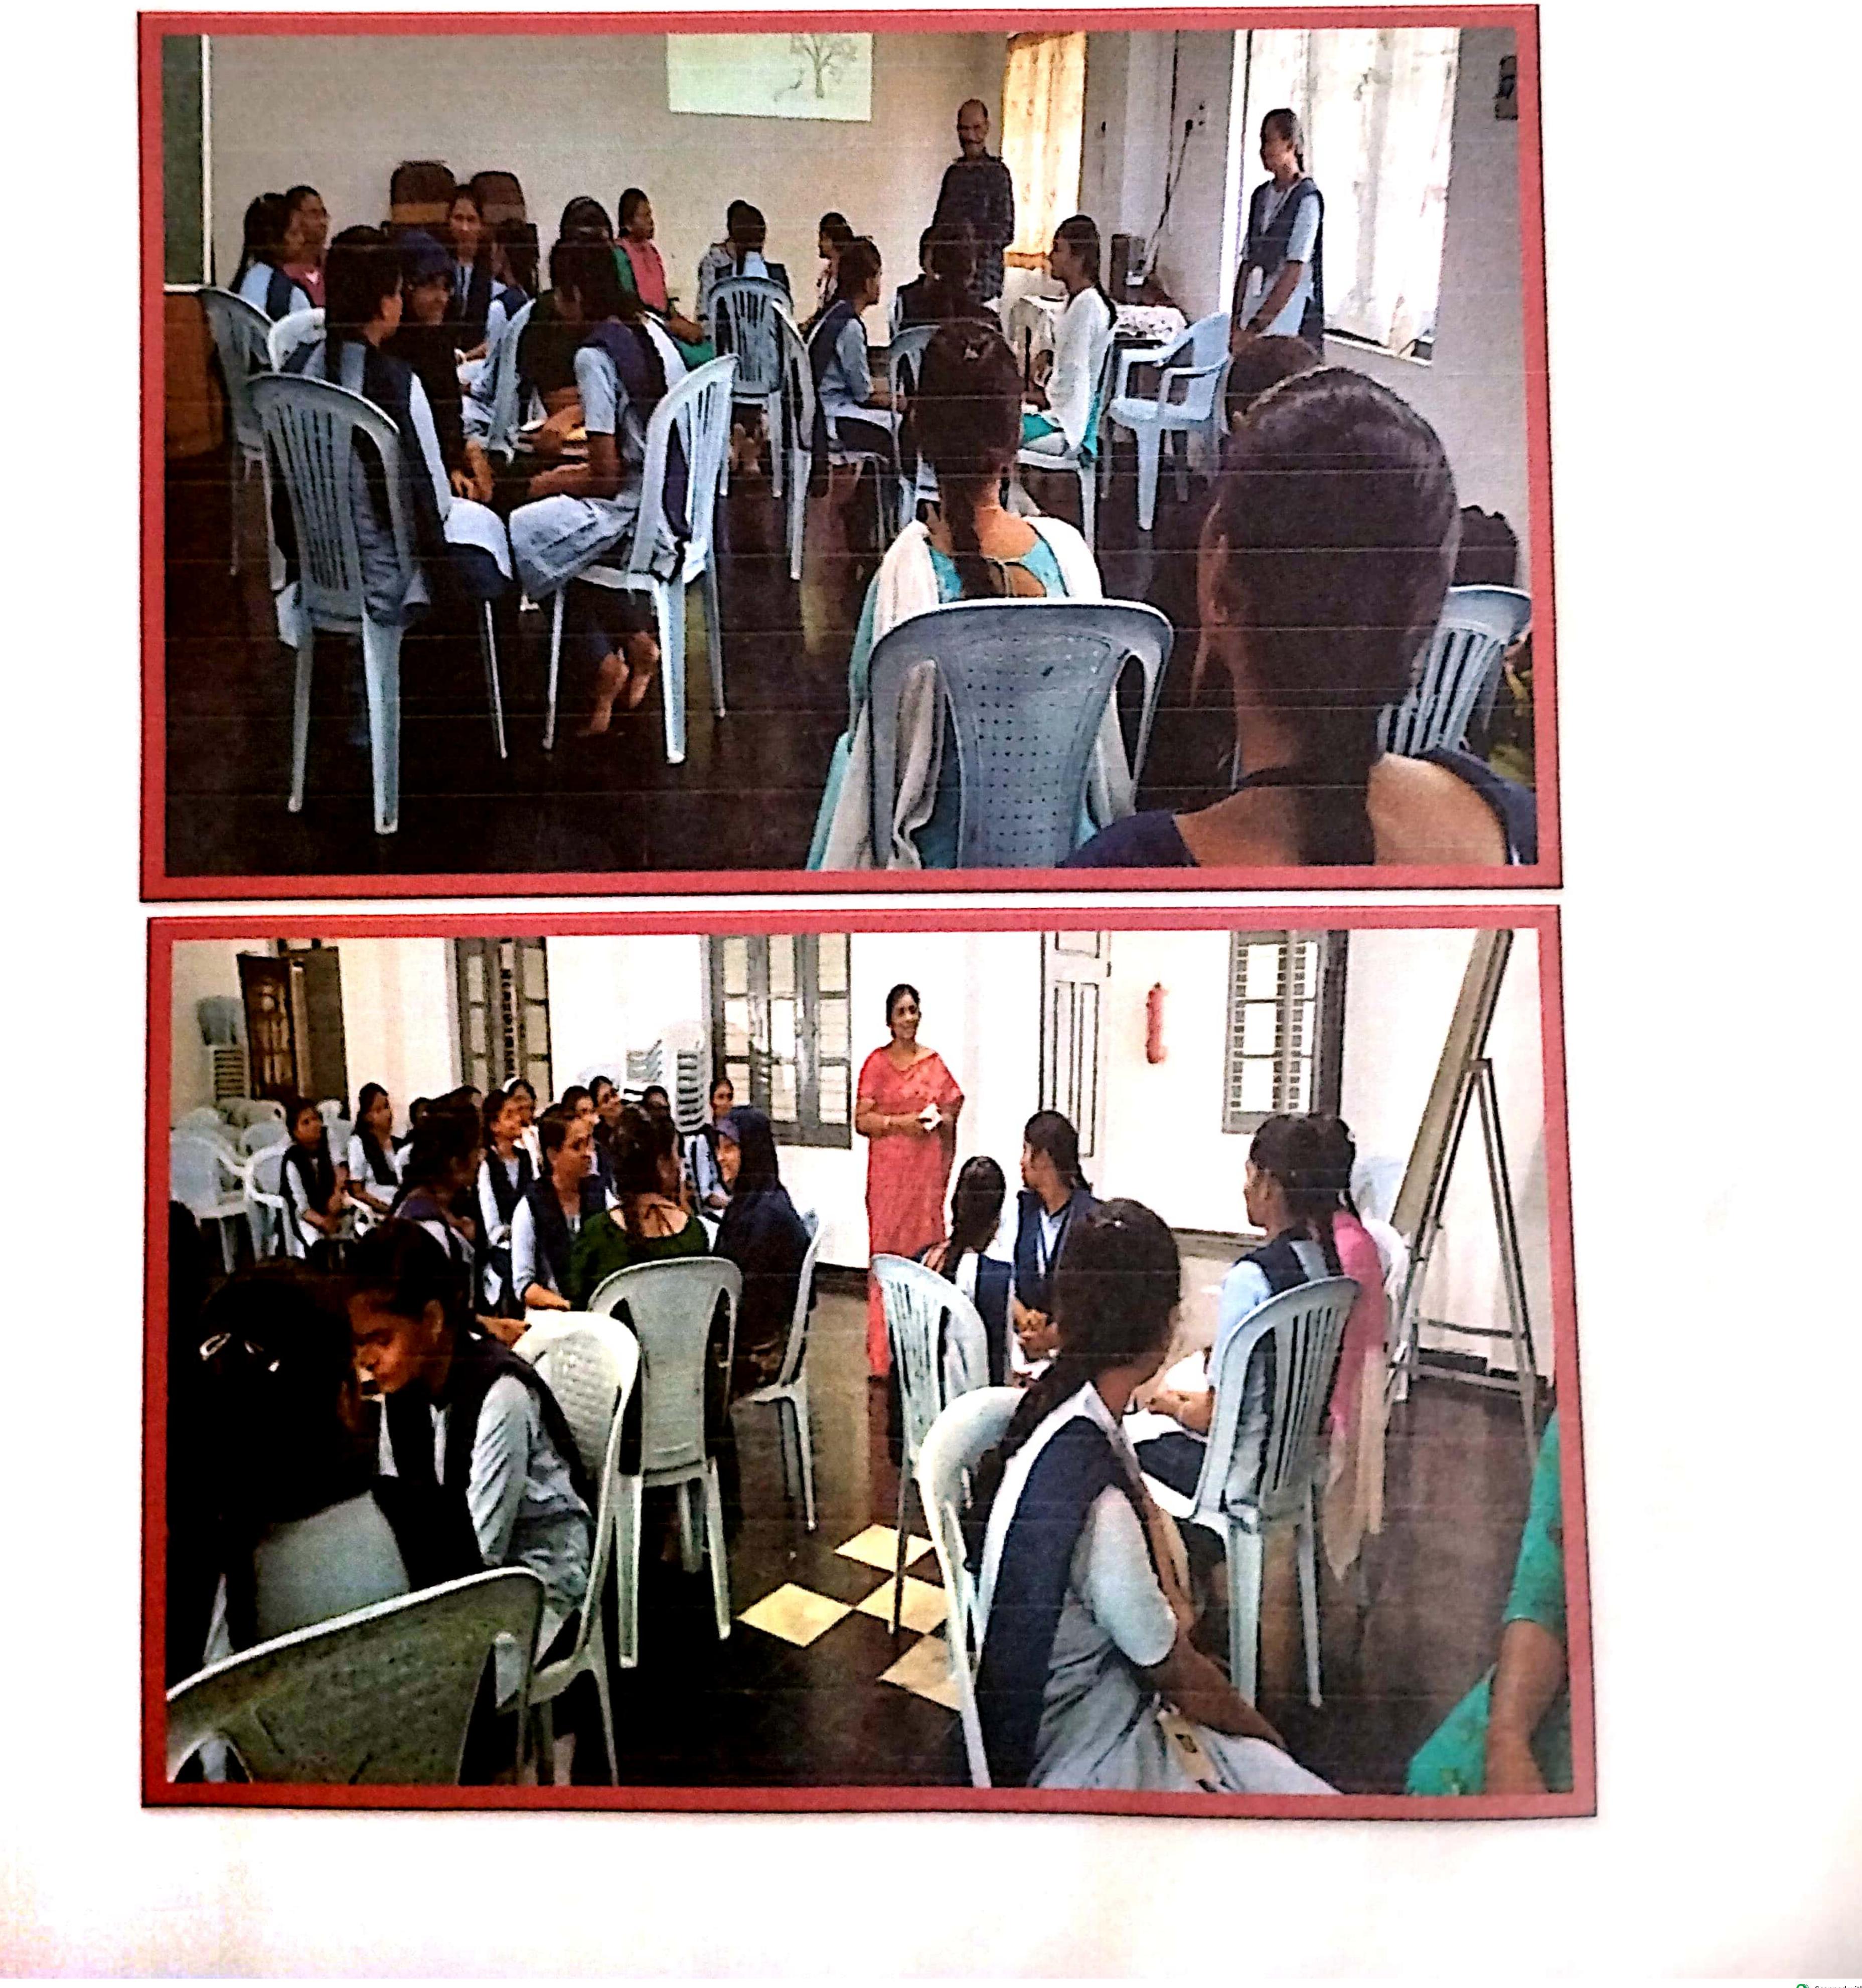

### Notice : U.G & P.G (Staff & Students)

This is to intimate to all the U.G. & P.G Teaching, Non -Teaching staff & students of U.G. & P.G about the conduction of event by the Department of Library Science i.e "Exhibition on New Arrivals " which to be held in U.G. Library at 12.00 p.m today itself.  $\downarrow P.\Pi$ .

All are invited to come and visit the U.G Library

Jo.S.Fotoma Kr 14 18

PRINCIPAL St. Ann's College for Women GORANTLA, GUNTUR-522 034

## Exhibition On New Arrivals

Chief Guest : Dr.Sr.Fathima Rani.P

Principal & Correspondent

ORGANIZED BY

Date: 14<sup>th</sup> August 2023 Venue: U.G Library (We cordially Invite The Principal ,Staff & Students)

### DEPARTMENT OF LIBRARY SCIENCE LIBRARY ACTIVITY:: 2023-2024

- Event Name : "Exhibition on New Arrivals"
- Event Date : 14<sup>th</sup> August 2023
- Event Time : 12.00pm to 1.00pm
- Benefited : 927 Students of UG

Event Details : Book Exhibition is a Book fair and a special occasion for the lovers of books. Variety of books is exhibited on that day for the readers to know about the various sources of information available in the library. Rev. Dr. Sr. Fathima Rani . P addressed the students regarding the importance of library that everyone must visit the library to update their knowledge. The main motive of the programme is to promote the use of books as well as the library among Students, Teaching staff and non-teaching staff of the college. Library plays a great role in encouraging people to inculcate the reading habit in them.