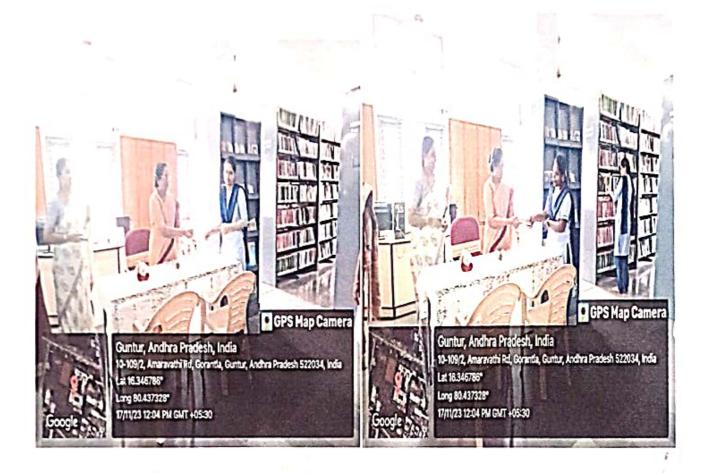

### DEPARTMENT OF LIBRARY SCIENCE LIBRARY ACTIVITY:: 2023-2024

- Event Name : "Exhibition on New Arrivals"
- Event Date : 14<sup>th</sup> August 2023
- Event Time : 12.00pm to 1.00pm
- Benefited : 927 Students of UG

Event Details : Book Exhibition is a Book fair and a special occasion for the lovers of books. Variety of books is exhibited on that day for the readers to know about the various sources of information available in the library. Rev. Dr. Sr. Fathima Rani . P addressed the students regarding the importance of library that everyone must visit the library to update their knowledge. The main motive of the programme is to promote the use of books as well as the library among Students, Teaching staff and non-teaching staff of the college. Library plays a great role in encouraging people to inculcate the reading habit in them.