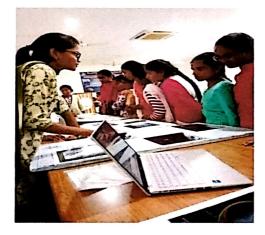

### DEPARTMENT OF LIBRARY SCIENCE LIBRARY ACTIVITY:: 2023-2024

- Event Name : "Exhibition on New Arrivals"
- Event Date : 14<sup>th</sup> August 2023
- Event Time : 12.00pm to 1.00pm
- Benefited : 927 Students of UG

Event Details : Book Exhibition is a Book fair and a special occasion for the lovers of books. Variety of books is exhibited on that day for the readers to know about the various sources of information available in the library. Rev. Dr. Sr. Fathima Rani . P addressed the students regarding the importance of library that everyone must visit the library to update their knowledge. The main motive of the programme is to promote the use of books as well as the library among Students, Teaching staff and non-teaching staff of the college. Library plays a great role in encouraging people to inculcate the reading habit in them.