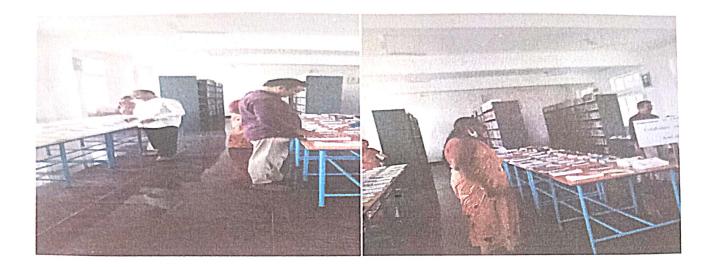

### DEPARTMENT OF LIBRARY SCIENCE LIBRARY ACTIVITY:: 2023-2024

- Event Name : "Exhibition on New Arrivals"
- Event Date : 14<sup>th</sup> August 2023
- Event Time : 12.00pm to 1.00pm
- Benefited : 927 Students of UG

Event Details : Book Exhibition is a Book fair and a special occasion for the lovers of books. Variety of books is exhibited on that day for the readers to know about the various sources of information available in the library. Rev. Dr. Sr. Fathima Rani . P addressed the students regarding the importance of library that everyone must visit the library to update their knowledge. The main motive of the programme is to promote the use of books as well as the library among Students, Teaching staff and non-teaching staff of the college. Library plays a great role in encouraging people to inculcate the reading habit in them.