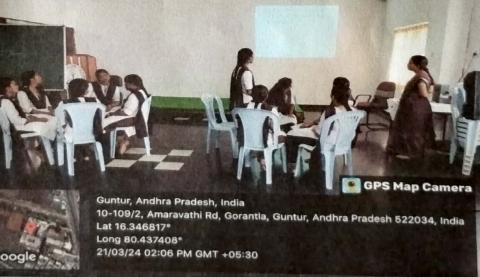

### DEPARTMENT OF LIBRARY SCIENCE LIBRARY ACTIVITY:: 2023-2024

- Event Name : "Exhibition on New Arrivals"
- Event Date : 14<sup>th</sup> August 2023
- Event Time : 12.00pm to 1.00pm
- Benefited : 927 Students of UG

Event Details : Book Exhibition is a Book fair and a special occasion for the lovers of books. Variety of books is exhibited on that day for the readers to know about the various sources of information available in the library. Rev. Dr. Sr. Fathima Rani . P addressed the students regarding the importance of library that everyone must visit the library to update their knowledge. The main motive of the programme is to promote the use of books as well as the library among Students, Teaching staff and non-teaching staff of the college. Library plays a great role in encouraging people to inculcate the reading habit in them.