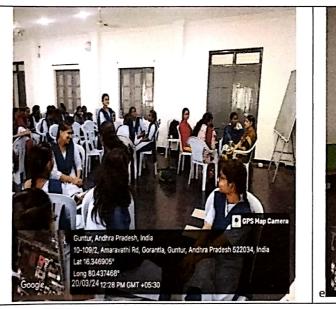

### DEPARTMENT OF LIBRARY SCIENCE LIBRARY ACTIVITY:: 2023-2024

- Event Name : "Exhibition on New Arrivals"
- Event Date : 14<sup>th</sup> August 2023
- Event Time : 12.00pm to 1.00pm
- Benefited : 927 Students of UG

Event Details : Book Exhibition is a Book fair and a special occasion for the lovers of books. Variety of books is exhibited on that day for the readers to know about the various sources of information available in the library. Rev. Dr. Sr. Fathima Rani . P addressed the students regarding the importance of library that everyone must visit the library to update their knowledge. The main motive of the programme is to promote the use of books as well as the library among Students, Teaching staff and non-teaching staff of the college. Library plays a great role in encouraging people to inculcate the reading habit in them.