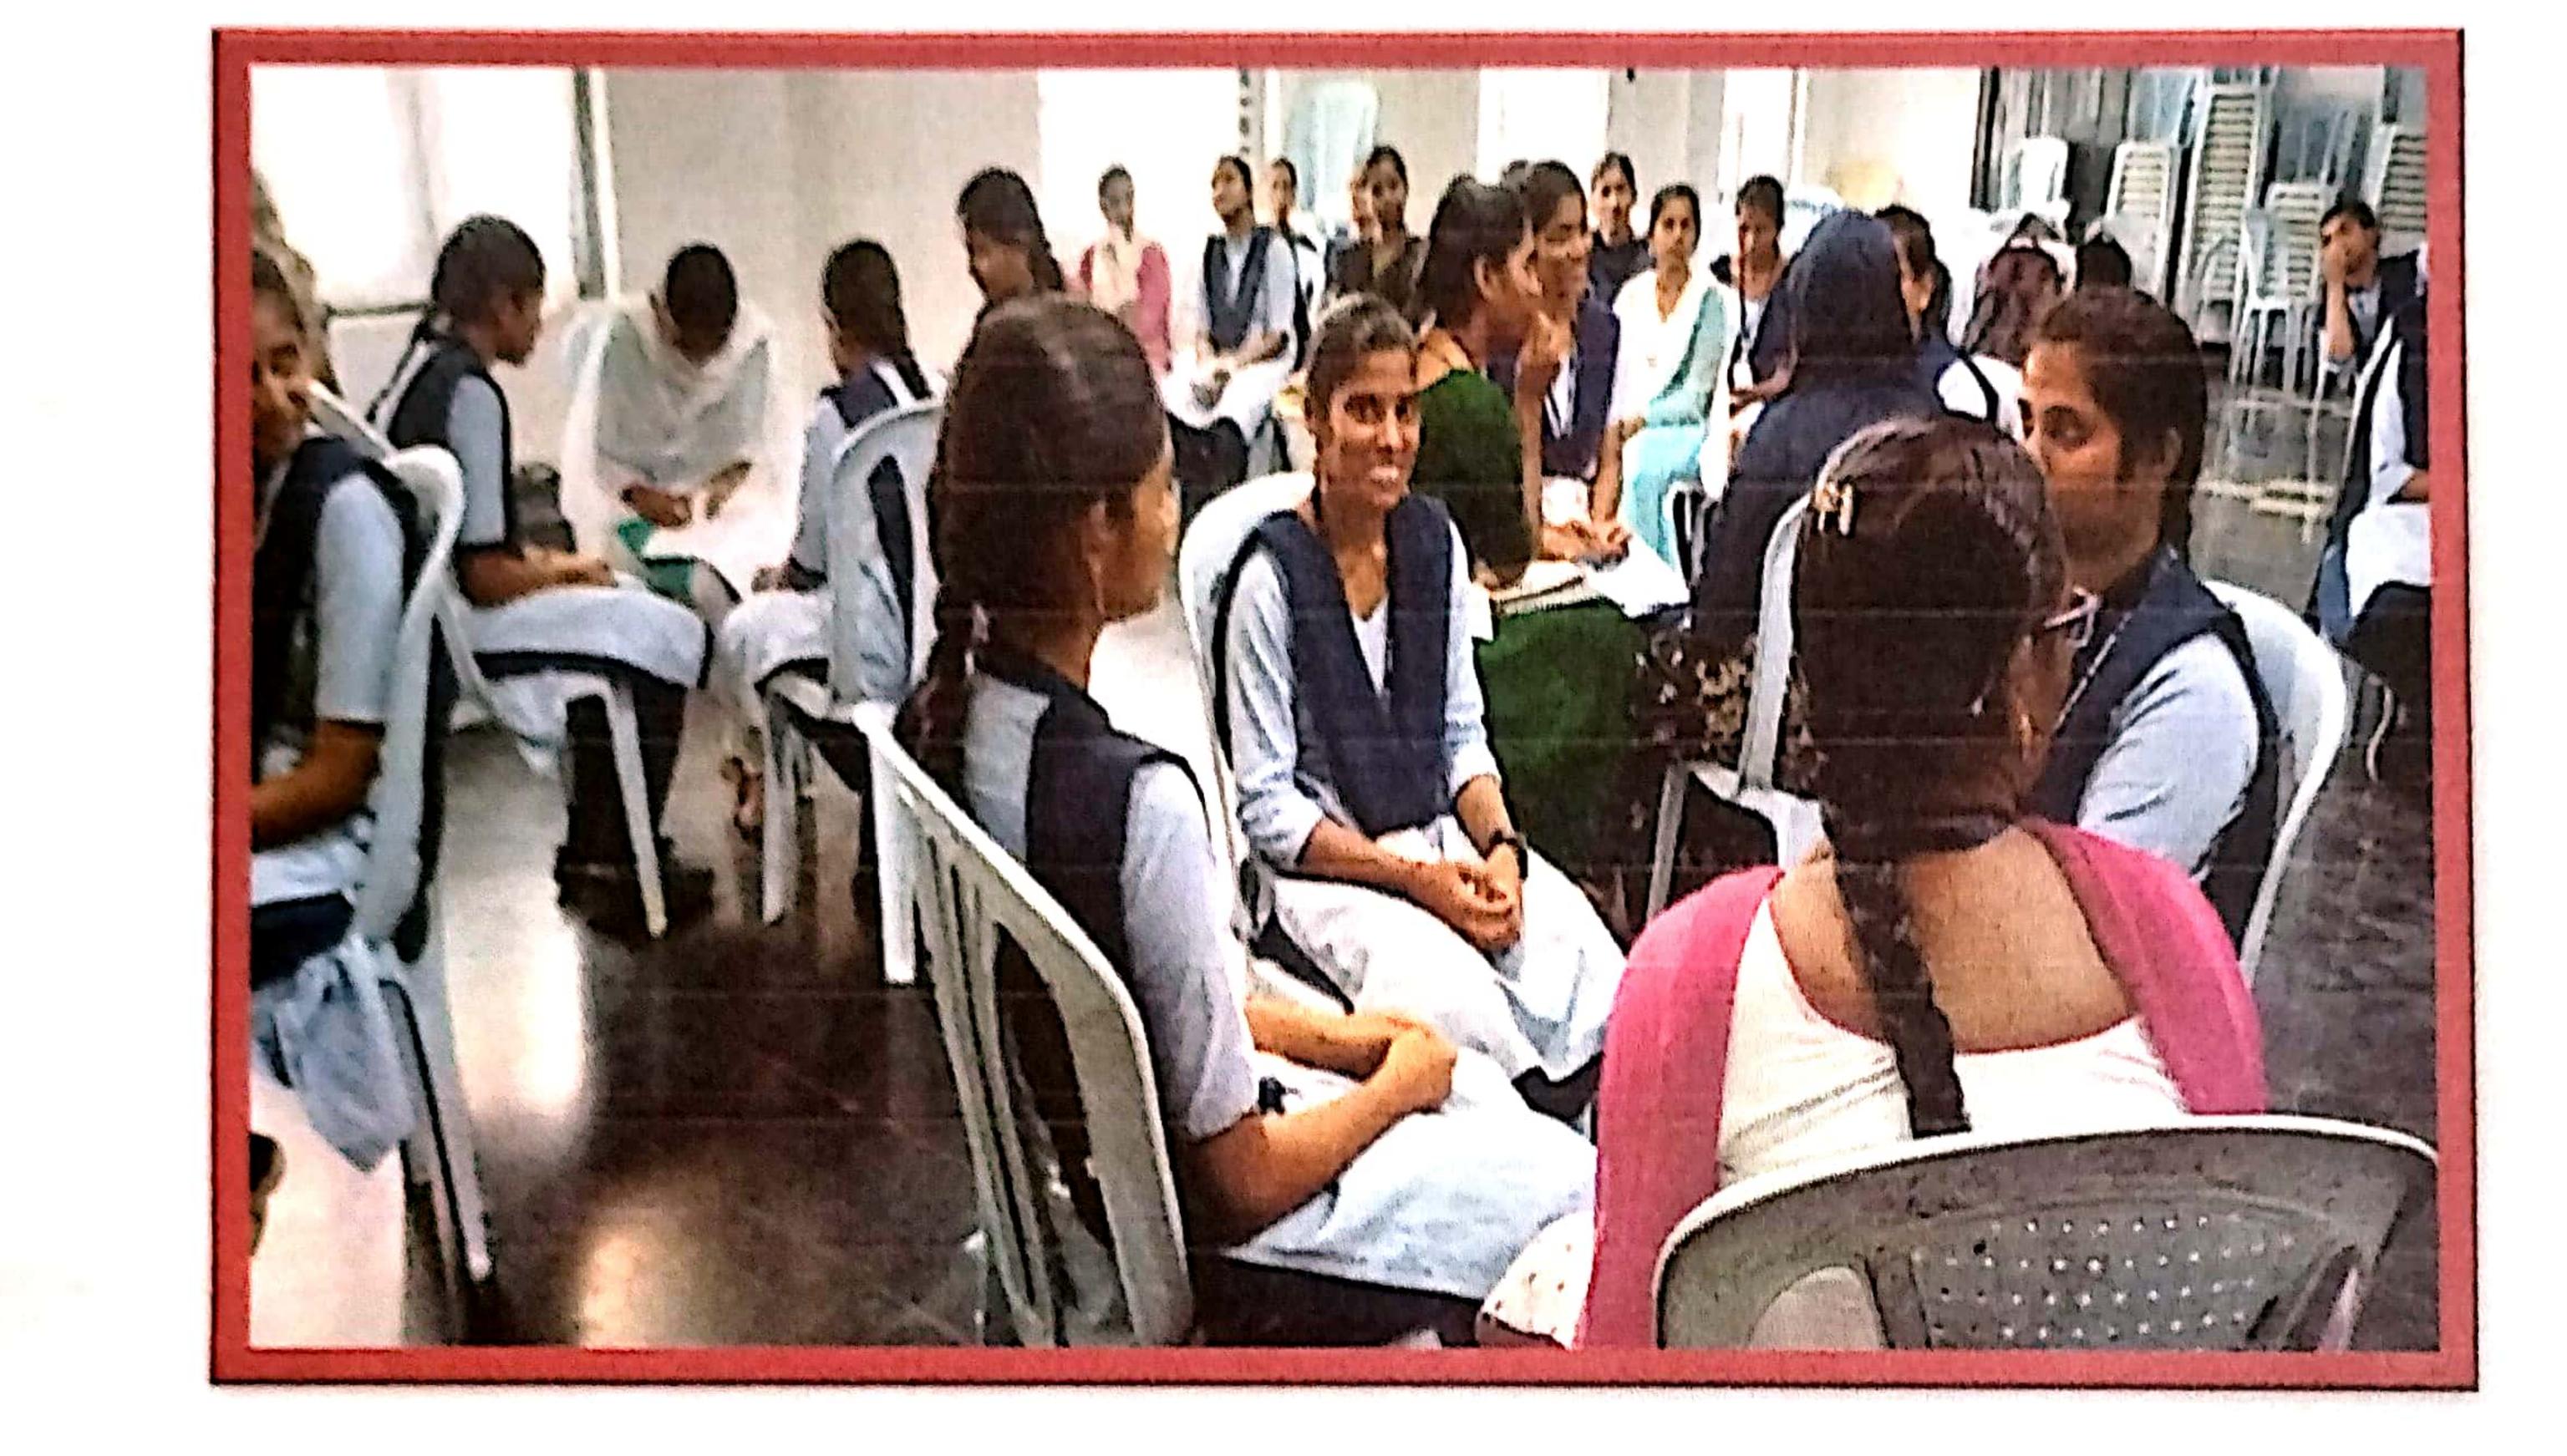

### **ONE DAY WORKSHOP ON "MILESTONES OF ISRO"**

"One Day Workshop on MILESTONES OF ISRO" was organized by the Department of Physics held on 31<sup>st</sup>, August, 2023 conducted for I, II &III Year B.Sc(MPCs & MPC) Students.

A Resource person was invited for the event, Mr. Ch. Ram Prasad, Associate Professor, HOD, Department of Physics, JKC College, Guntur.