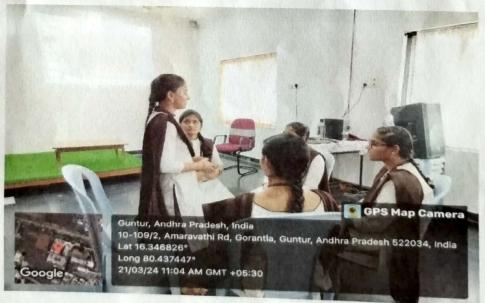

## Exhibition On New Arrivals

Chief Guest : Dr.Sr.Fathima Rani.P

Principal & Correspondent

ORGANIZED BY

Date: 14<sup>th</sup> August 2023 Venue: U.G Library (We cordially Invite The Principal ,Staff & Students)

Department Of Library Science In Collaboration With IQAC